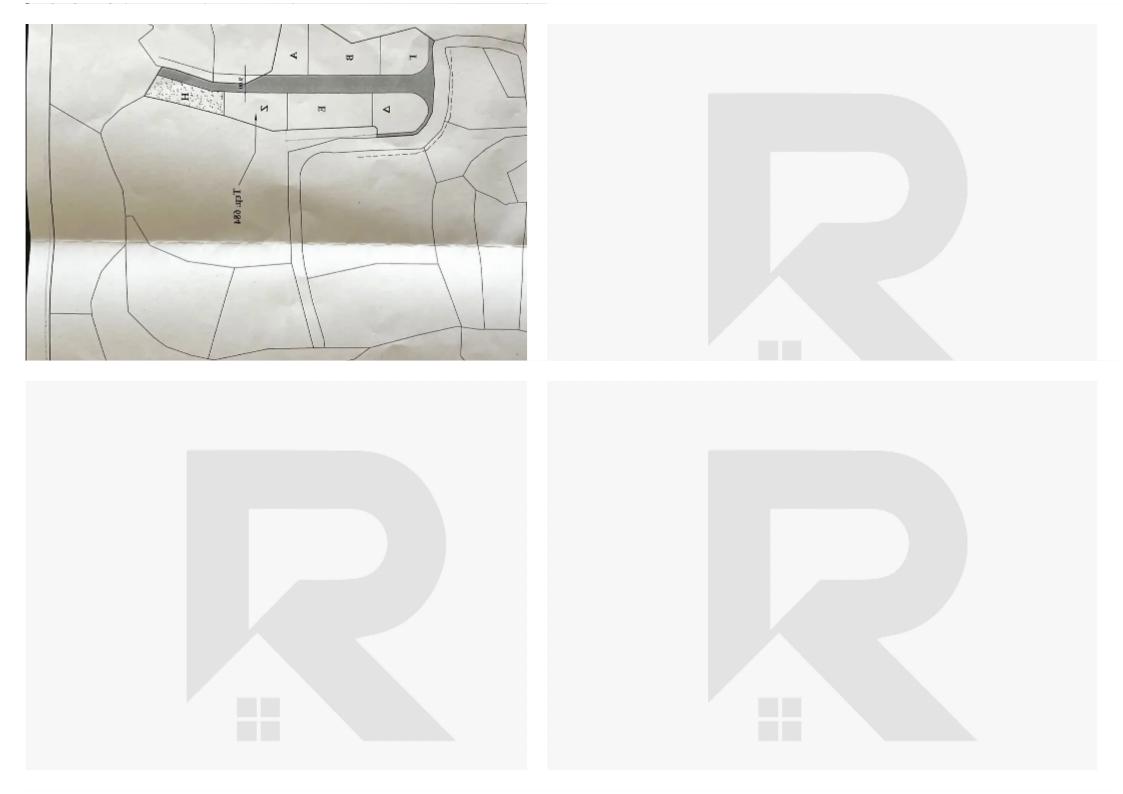

Characteristics of the Field: - Located in zone H3 with 60% Building Density and 35% Coverage - Maximum number of floors: 2 Utilities and Features: -There is a water borehole with a permit - Located 10 minutes from Minthis Hills!! - There is electricity and water Additional Information: - It adjoins a registered road - It has a view of the wider area The price is €280,000 (NO VAT WILL BE INCLUDED IN THE PRICE - VAT FREE) For more info please contact - Paraskevi Konstantinou...