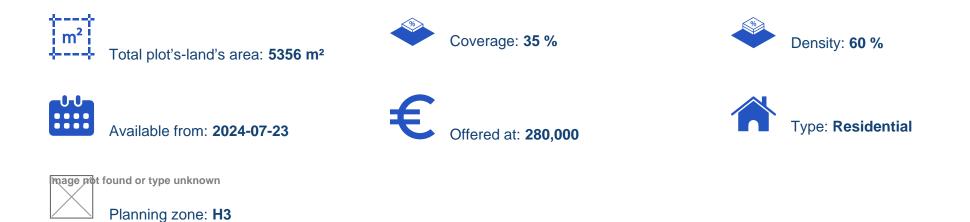

## Residential land 5356 m<sup>2</sup>

Characteristics of the Field: - Located in zone H3 with 60% Building Density and 35% Coverage - Maximum number of floors: 2 Utilities and Features: -There is a water borehole with a permit - Located 10 minutes from Minthis Hills!! - There is electricity and water Additional Information: - It adjoins a registered road - It has a view of the wider area The price is €280,000 (NO VAT WILL BE INCLUDED IN THE PRICE - VAT FREE) For more info please contact - Paraskevi Konstantinou...