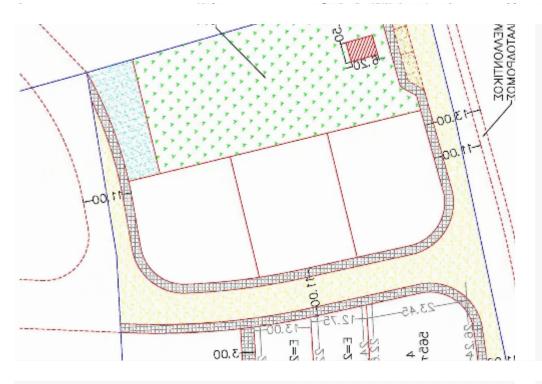

**Offered at:** € 118,000

**Estate ID:** 52323

**Ref:** ba5351234

+--
→ Total plot's-land's area: 570 m²

Coverage: 35 %

Density: 60 %

Available from: 2024-07-23

Offered at: 118,000

Type: Residential

mage not found or type unknown

Planning zone: **K?8** 

. . .