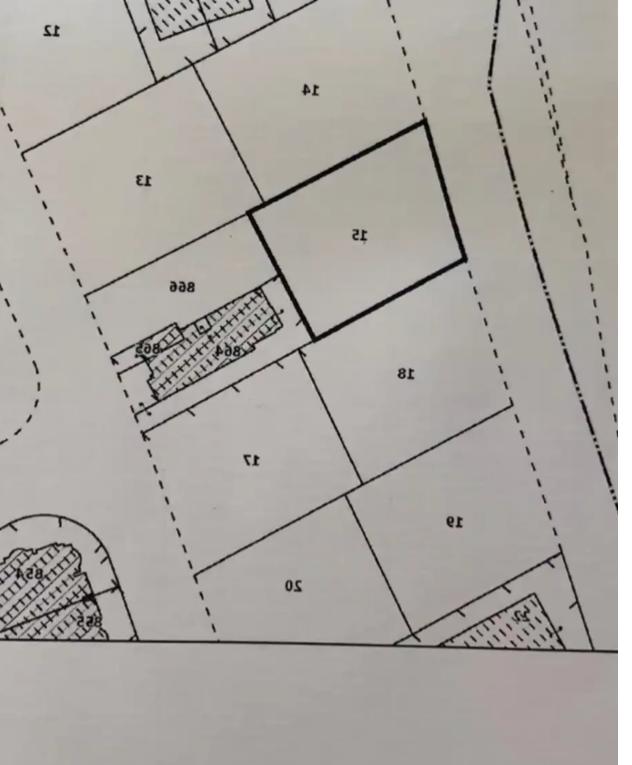

## Commercial land 558 m<sup>2</sup> €500.000

Paphos, Anavargos-8025, Cyprus

This ad is presented by listings admin, under supervision from,

Licensed Real Estate Agent Reg no: 1234, Lic no: 603/E

**Offered at:** €500,000

**Estate ID:** 52325

**Ref:** ba5351212

m²
Total plot's-land's area: 558 m²

Available from: 2024-07-23

Type: Commercial

Commercial land for sale, stores and apartments can be built....