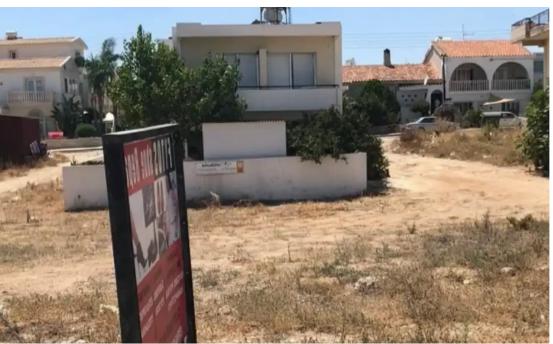

## Commercial land 558 m<sup>2</sup> €500.000

Paphos, Anavargos-8025, Cyprus

This ad is presented by listings admin, under supervision from,

Licensed Real Estate Agent Reg no: 1234, Lic no: 603/E

**Offered at:** €500,000

**Estate ID:** 52325

**Ref:** ba5351212

m²
Total plot's-land's area: 558 m²

Available from: 2024-07-23

Type: Commercial

Commercial land for sale, stores and apartments can be built....