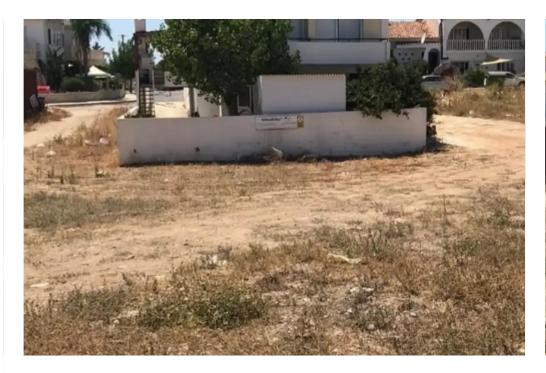

## Commercial land 558 m<sup>2</sup> €500.000

Paphos, Anavargos-8025, Cyprus

This ad is presented by listings admin, under supervision from,

Licensed Real Estate Agent Reg no: 1234, Lic no: 603/E

**Offered at:** €500,000

**Estate ID:** 52325

**Ref:** ba5351212

m²
Total plot's-land's area: 558 m²

Available from: 2024-07-23

Type: Commercial

Commercial land for sale, stores and apartments can be built....