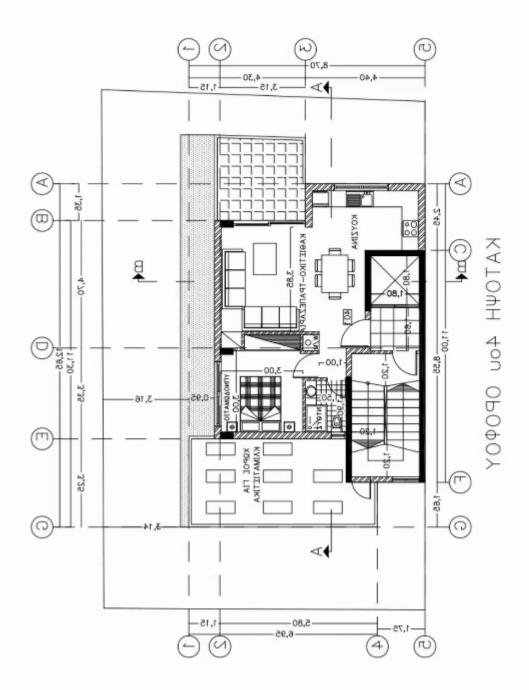

Spanning 238 square meters, this strategically located property offers unparalleled potential for development with ready architectural plans. Positioned just a stone's throw away from Intercollege, this plot is ideal for constructing a modern residential building. The architectural plans allow for four floors of stylish two-bedroom apartments, each designed to meet the highest standards of urban living. Additionally, the top floor is designated for an exclusive penthouse, promising luxurious and expansive living spaces. This prime locatio...