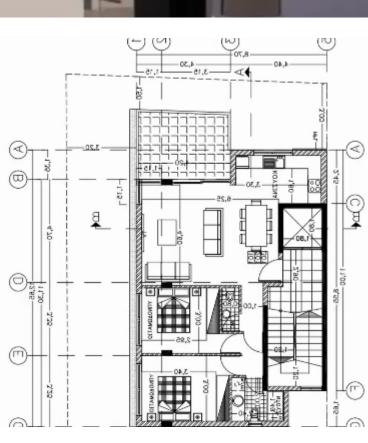

Spanning 238 square meters, this strategically located property offers unparalleled potential for development with ready architectural plans. Positioned just a stone's throw away from Intercollege, this plot is ideal for constructing a modern residential building. The architectural plans allow for four floors of stylish two-bedroom apartments, each designed to meet the highest standards of urban living. Additionally, the top floor is designated for an exclusive penthouse, promising luxurious and expansive living spaces. This prime locatio...