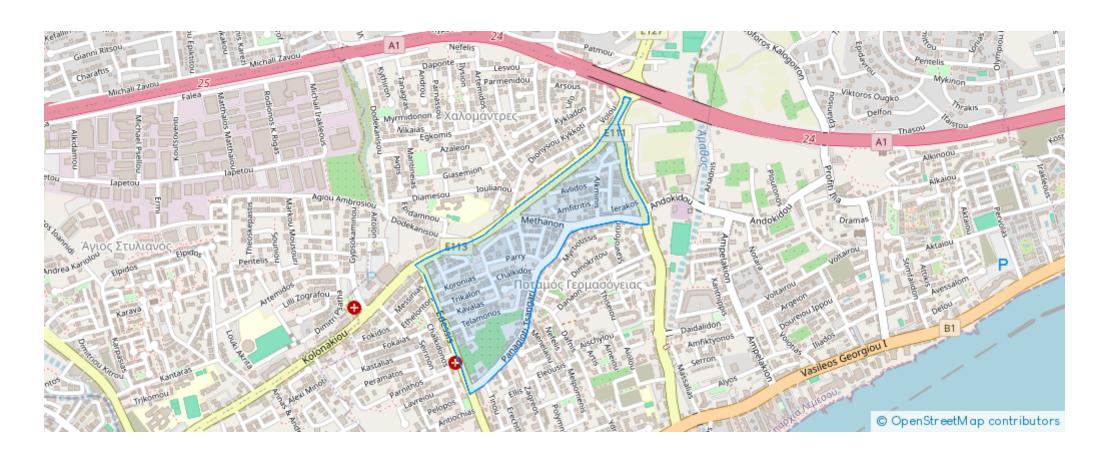

## 2-bedroom apartment to rent €3.000

Limassol, Spyrou-Kyprianou-St-Potamos-Germasogeias-4042 , Cyprus

This ad is presented by listings admin, under supervision from , Licensed Real Estate Agent Reg no: 1234, Lic no: 603/E

## **Estate on map:**

**Website:** realty.com.cy/p/2-bedroom-apartment-to-rent-€3.000-

ba5351183

Email: info@rimatech.com.cy

**Phone:** +35795958898 // +35725714014

This ad is presented by listings admin, under supervision from,