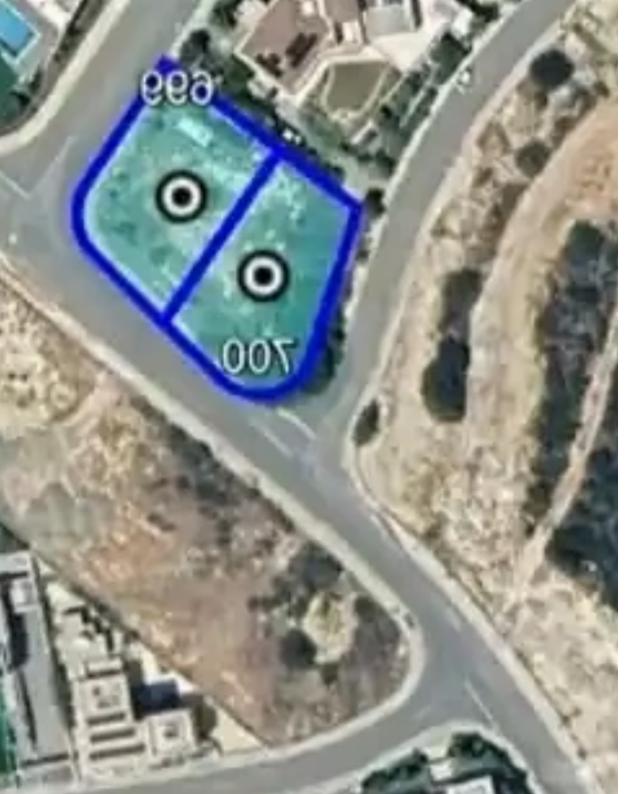

Planning zone: Ka8

OFF MARKET - AMAZING SEA VIEW! 2 Plots Ready to Build: Plot Number: 699 879sqm 60% Density 35% Coverage 2 floors Plot 700 859sqm 60% Density 35% Coverage Total Area: 1738sqm Total Buildable Area: 1043sqm \*Price for Both: €1.750.000\* \*\*Price per sqm: €1000 (Market Price) 2 Corner Plots / Amazing View / Access 3 main roads / \*No Plot front, the view it will be the same forever!!\*...