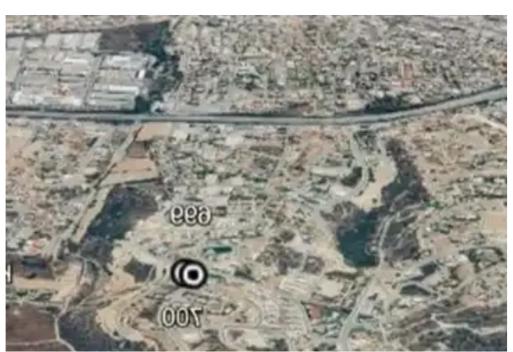

Planning zone: Ka8

OFF MARKET - AMAZING SEA VIEW! 2 Plots Ready to Build: Plot Number: 699 879sqm 60% Density 35% Coverage 2 floors Plot 700 859sqm 60% Density 35% Coverage Total Area: 1738sqm Total Buildable Area: 1043sqm \*Price for Both: €1.750.000\* \*\*Price per sqm: €1000 (Market Price) 2 Corner Plots / Amazing View / Access 3 main roads / \*No Plot front, the view it will be the same forever!!\*...