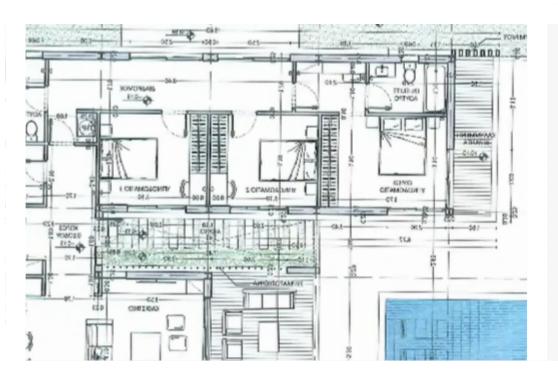

**Estate ID:** 52591

**Ref:** ba5347544

m² |

Total plot's-land's area: 1151 m²

Available from: 2024-07-24

""Plot for sale in Souni, clean title deed, excellent location, ready to build with architectural drawings for a villa and building permit. Price 168,000 eur. No vat""...