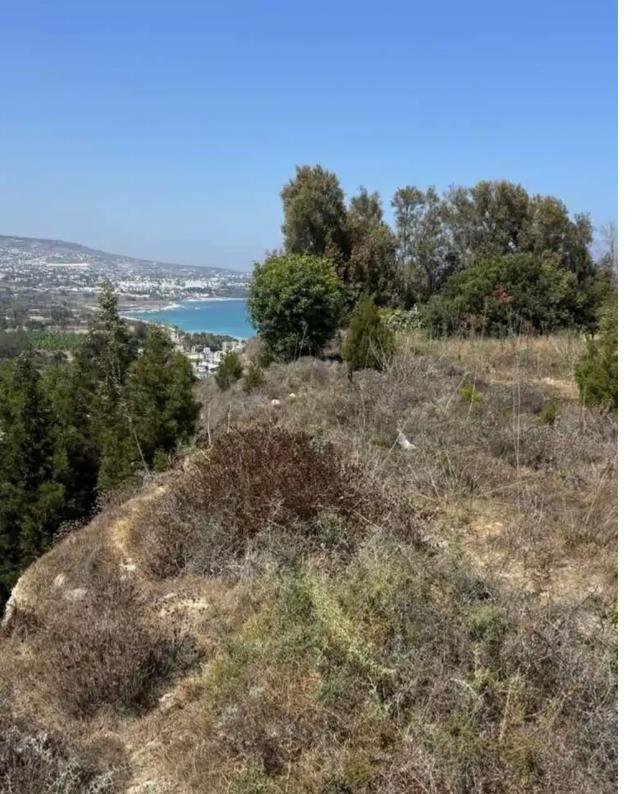

**Estate ID:** 52592

**Ref:** ba5354895

Total plot's-land's area: 2723 m²

Available from: 2024-07-24

Offered at: 449,00

Type: Residentia

"""""Residential field near the beach, in the community of Kissonerga of Paphos District. ? It is situated at a distance of approximately 400 meters southeast from the beach, and about 850 meters northwest of the church situated at the community's traditional square. The field has a triangular shape and a flat surface. It abuts to a public road along its southern and eastern boundaries with a frontage of 60 meters and 135 meters respectively. ?It enjoys partial sea view. ?The property possesses a separate title deed. Land area: 2,723 sq. meters. Approximately 44% of the property falls within planning zone Ka9 (Residential), and approximately 56% of the property falls wit...