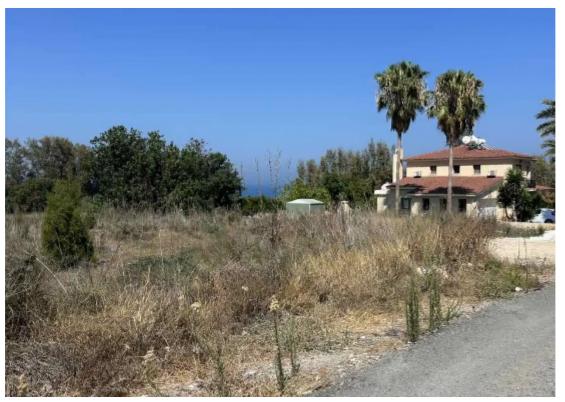

**Estate ID:** 52592

**Ref:** ba5354895

Total plot's-land's area: 2723 m²

Available from: 2024-07-24

Offered at: 449,00

Type: Residentia

"""""Residential field near the beach, in the community of Kissonerga of Paphos District. ? It is situated at a distance of approximately 400 meters southeast from the beach, and about 850 meters northwest of the church situated at the community's traditional square. The field has a triangular shape and a flat surface. It abuts to a public road along its southern and eastern boundaries with a frontage of 60 meters and 135 meters respectively. ?It enjoys partial sea view. ?The property possesses a separate title deed. Land area: 2,723 sq. meters. Approximately 44% of the property falls within planning zone Ka9 (Residential), and approximately 56% of the property falls wit...