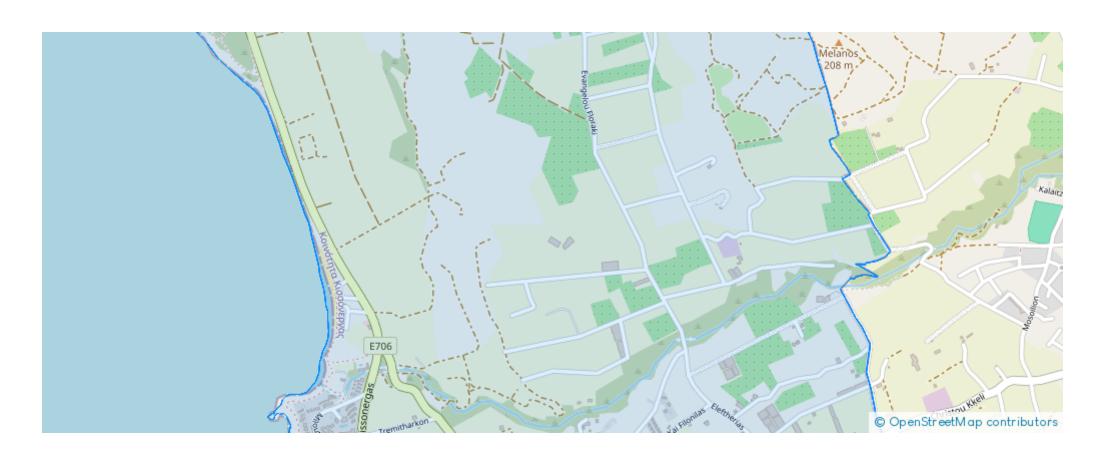

**Estate ID:** 52592

**Ref:** ba5354895

Total plot's-land's area: 2723 m²

Available from: 2024-07-24

Offered at: 449,00

Type: Residentia

"""""Residential field near the beach, in the community of Kissonerga of Paphos District. ? It is situated at a distance of approximately 400 meters southeast from the beach, and about 850 meters northwest of the church situated at the community's traditional square. The field has a triangular shape and a flat surface. It abuts to a public road along its southern and eastern boundaries with a frontage of 60 meters and 135 meters respectively. ?It enjoys partial sea view. ?The property possesses a separate title deed. Land area: 2,723 sq. meters. Approximately 44% of the property falls within planning zone Ka9 (Residential), and approximately 56% of the property falls wit...

## **Estate on map:**

ba5354895

Email: info@rimatech.com.cy

**Phone:** +35795958898 // +35725714014

This ad is presented by listings admin, under supervision from,

Licensed Real Estate Agent Reg no: 1234, Lic no: 603/E