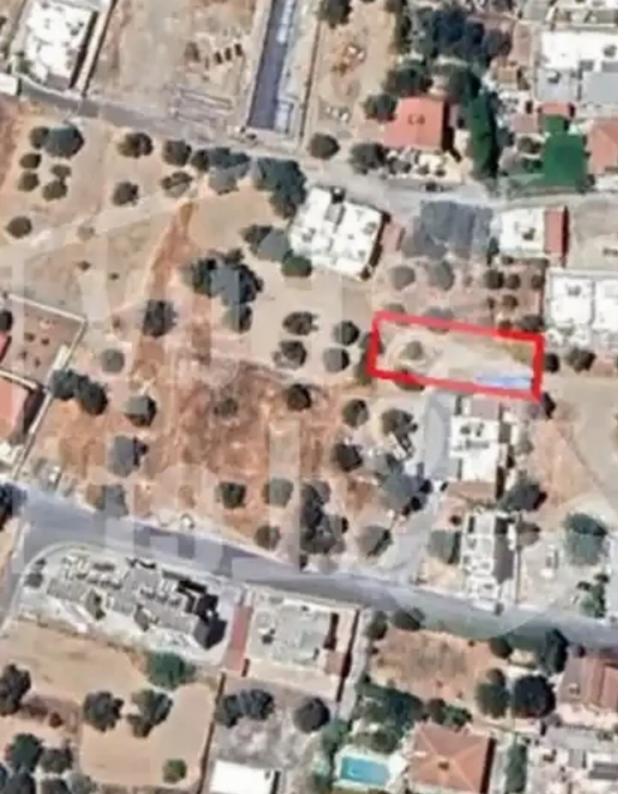

## Residential land 511 m<sup>2</sup> €155.000

Limassol, Alexandrou-Ypsilanti-St-Ypsonas-4191, Cyprus
This ad is presented by listings admin, under supervision from,
Licensed Real Estate Agent Reg no: 1234, Lic no: 603/E

**Offered at:** € 155,000

**Estate ID:** 52596

**Ref:** ba5263270

m² l
Total plot's-land's area: 511 m²

Coverage: 50 %

Available from: 2024-07-24

Planning zone: Residential

Type: Plot ZONE: Residential Cover Factor: 50.00 Building Density: 90.00 Plot Area: 511m Registered Road Mountain View...