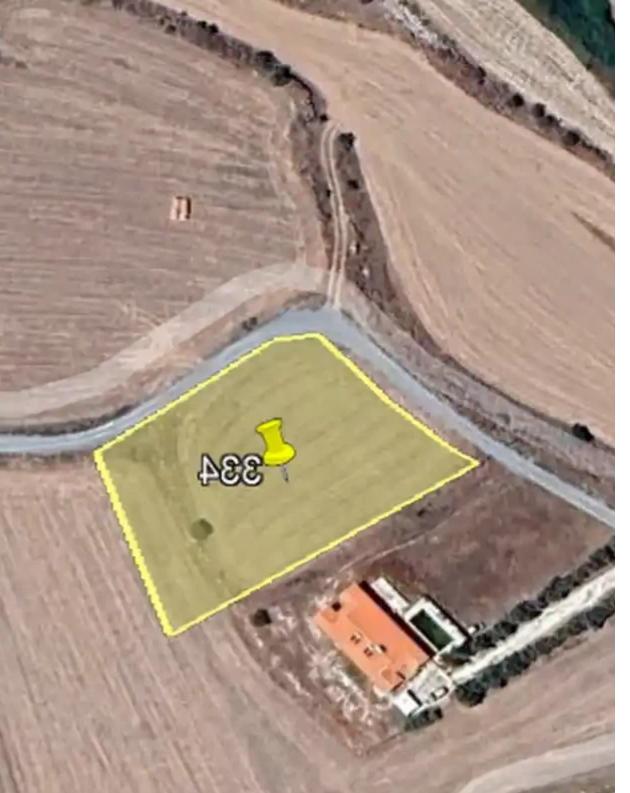

## Agricultural land 2703 m<sup>2</sup> €65.000

Paphos, Anarita-8502, Cyprus

This ad is presented by listings admin, under supervision from , Licensed Real Estate Agent Reg no: 1234, Lic no: 603/E

Offered at: € 65,000 Estate ID: 52597 Ref: ba5354680

## Estate on map:

Website: realty.com.cy/p/agricultural-land-2703-m<sup>2</sup>-€65.000-

ba5354680

Email: <a href="mailto:info@rimatech.com.cy">info@rimatech.com.cy</a>

Phone: +35795958898 // +35725714014