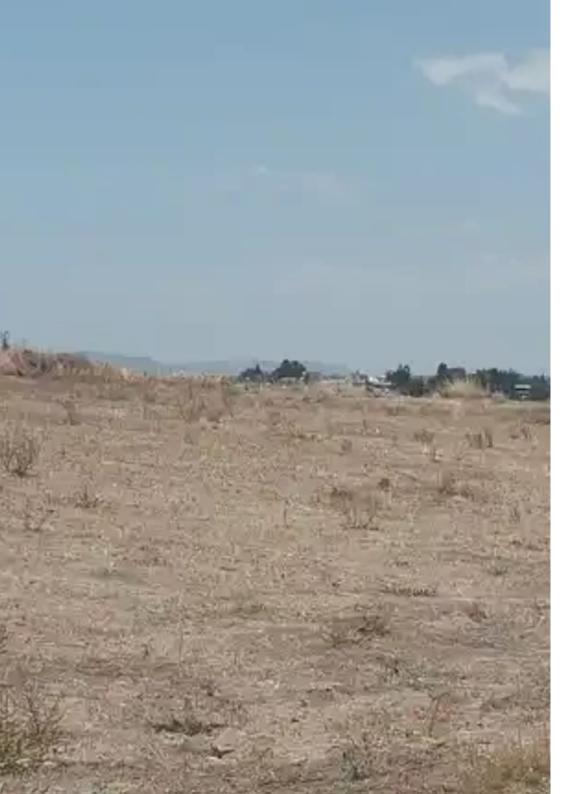

## Agricultural land 2703 m<sup>2</sup> €65.000

Paphos, Anarita-8502, Cyprus

This ad is presented by listings admin, under supervision from , Licensed Real Estate Agent Reg no: 1234, Lic no: 603/E

Offered at: € 65,000 Estate ID: 52597 Ref: ba5354680