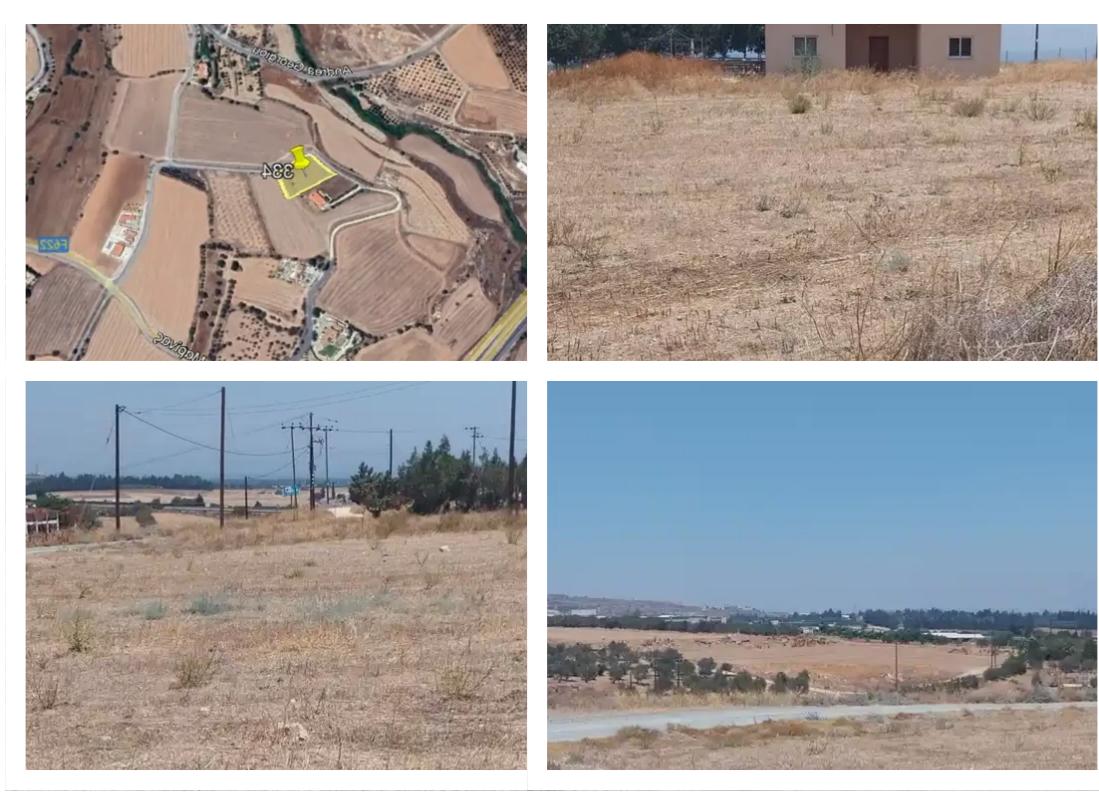

## Agricultural land 2703 m<sup>2</sup> €65.000

Paphos, Anarita-8502, Cyprus

This ad is presented by listings admin, under supervision from , Licensed Real Estate Agent Reg no: 1234, Lic no: 603/E

Offered at: € 65,000 Estate ID: 52597 Ref: ba5354680

## Estate on map:

Website: realty.com.cy/p/agricultural-land-2703-m<sup>2</sup>-€65.000-

ba5354680

Email: <a href="mailto:info@rimatech.com.cy">info@rimatech.com.cy</a>

Phone: +35795958898 // +35725714014