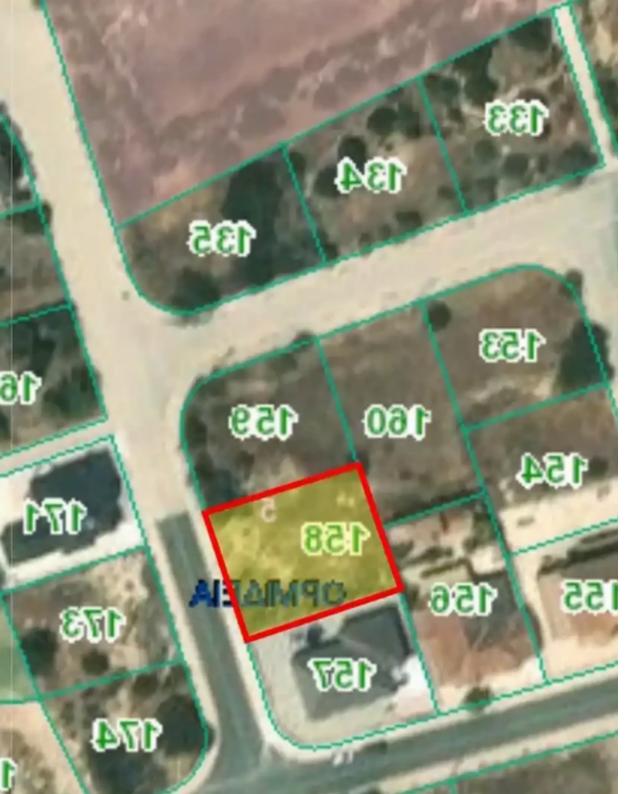

## Residential land 553 m<sup>2</sup> €80.000

Larnaka, Ormideia-Village-7506, Cyprus

This ad is presented by listings admin, under supervision from ,

Licensed Real Estate Agent Reg no: 1234, Lic no: 603/E

**Offered at:** €75,000

**Estate ID:** 52601

**Ref:** ba5312642

+--
+ Total plot's-land's area: 553 m²

Coverage: 0 %

Available from: 2024-07-24

Planning zone: ?3

???????.""...