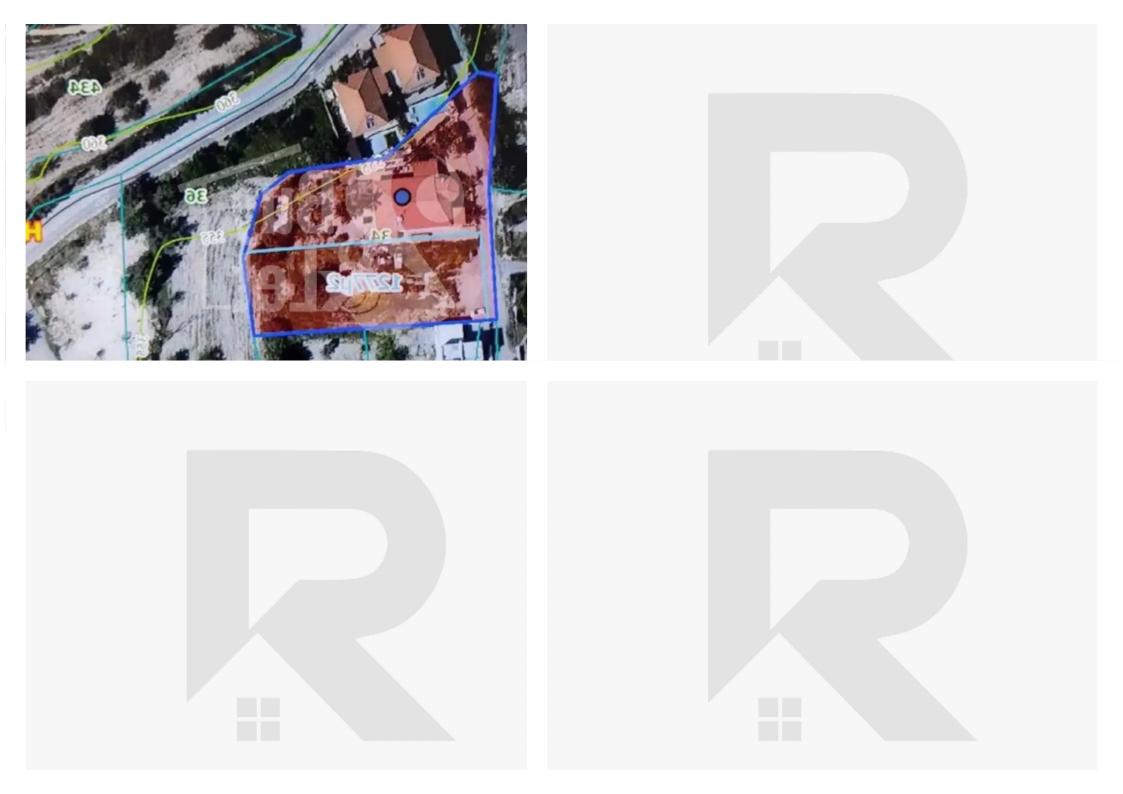

## Residential land 1250 m<sup>2</sup> €200.000

Limassol, Fasoula-4551, Cyprus

This ad is presented by listings admin, under supervision from , Licensed Real Estate Agent Reg no: 1234, Lic no: 603/E

Offered at: €200,000 Estate ID: 52602 Ref: ba5263265

Type: Plot Cover Factor: 35.00 Building Density: 60.00 Height: 8.30 Ideal For: House Licensed For: Residential Right Of Way Registered Road Title Deed Areas Plot Area: 1,250m<sup>2</sup> Cover Factor: 35.00 Building Density: 50.00 Height: 8.30...