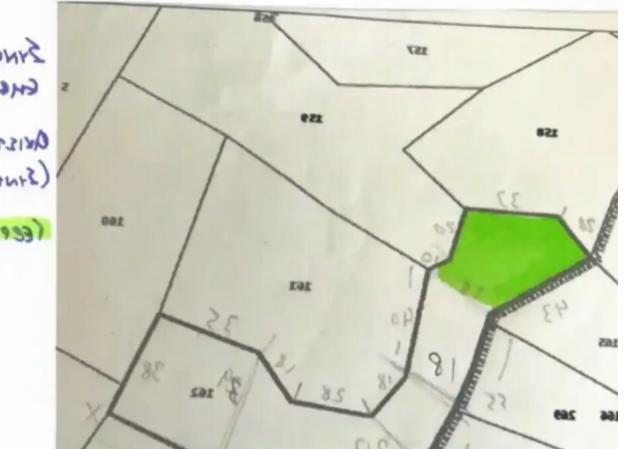

## Residential land 5352 m<sup>2</sup>

€420.000

Limassol, Ayiou-Neophytou-School-Ikea-Makarios-Iii-Kato-Polemidia-4155, Cyprus

This ad is presented by listings admin, under supervision from, Licensed Real Estate Agent Reg no: 1234, Lic no: 603/E

**Offered at:** € 380,000

**Estate ID:** 52620

**Ref:** ba5353764

Total plot's-land's area: 5352 m²

Coverage: 30 %

Density: 60 %

Available from: 2024-07-24

Offered at: **380,00** 

Type: Residential

"""Investment opportunity Plot of land at Kato Polemidia North of the Limassol General Hospital. The land has a total extent of 5.352 m2 The land enjoys a residential zone (Ka8 60% Density, 35% coverage) for 75% of the plot and (??4 10% Density and coverage) for the rest of the 25% of the plot. Sale will be exempted from any VAT and a VAT ruling had already been obtained."""...