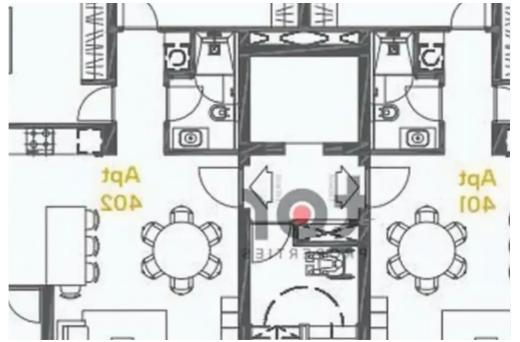

## 2-bedroom penthouse f?r s?le €655.200

Limassol, Griva-Digeni-Neapoli-3101, Cyprus This ad is presented by listings admin, under supervision from , Licensed Real Estate Agent Reg no: 1234, Lic no: 603/E