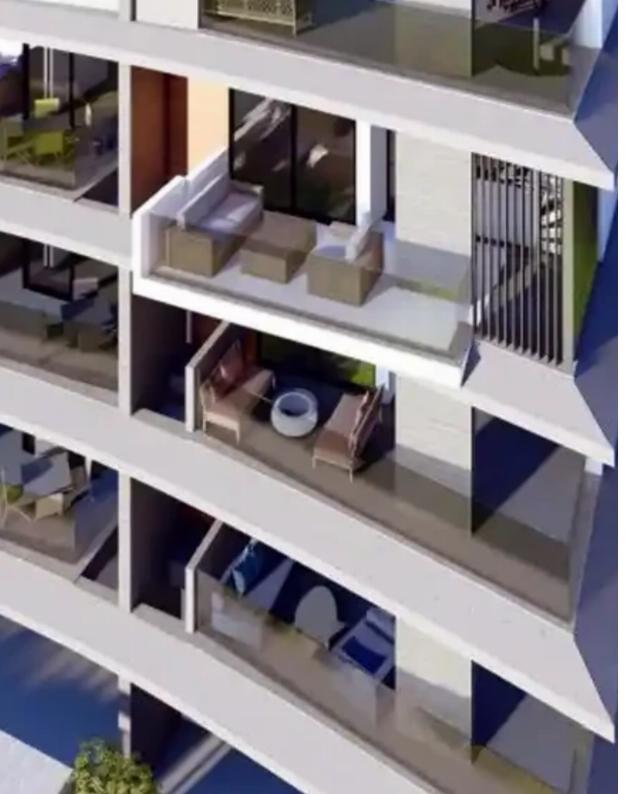

has been designed to meet the demands of every potential resident or investor. The well designed project offers uniqueness and security as well as easy access to not only Limassol city center but to the various amenities close by. Additional Details • Condition: New- Project completion / Delivery June 2024 • Covered veranda • Covered Roof Garden Features • Covered Parking 302 • Storage Room 302 • Modern fitted kitchen with all electrical Bosch appliances • Inverter AC units • Photovoltaic System used for communal areas •...