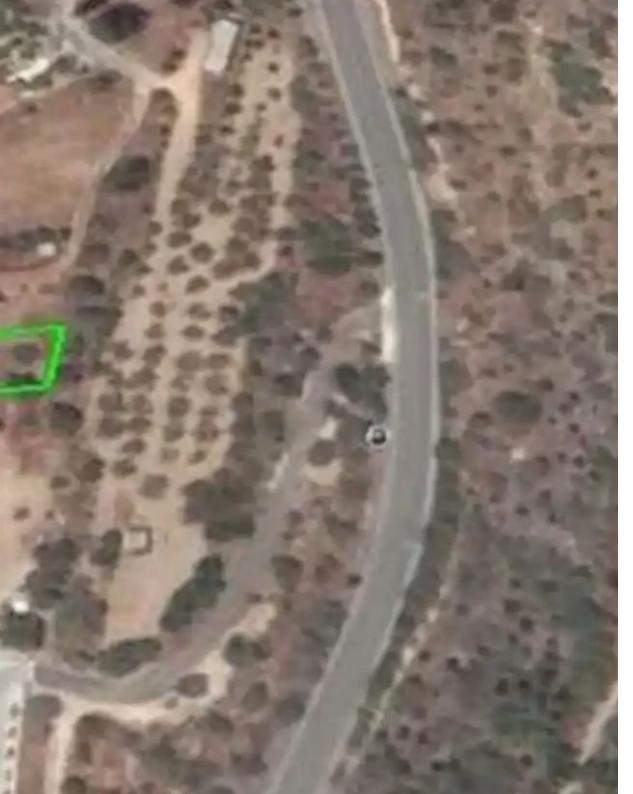

## Residential land 586 m<sup>2</sup> €38.000

Nicosia, Mammari-2679, Cyprus

This ad is presented by listings admin, under supervision from,

Licensed Real Estate Agent Reg no: 1234, Lic no: 603/E

**Offered at:** € 32,000

## **Estate on map:**

**Website:** <u>realty.com.cy/p/residential-land-586-m²-€38.000-</u>

ba5355616

Email: info@rimatech.com.cy

**Phone:** +35795958898 // +35725714014

This ad is presented by listings admin, under supervision from,