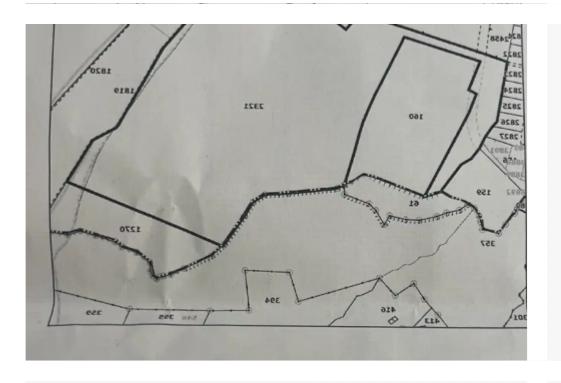

**Offered at:** € 90,000

**Estate ID:** 52862

Ref: ba5334741

m² |
Total plot's-land's area: 268 m²

Available from: 2024-07-25

Type: Residential