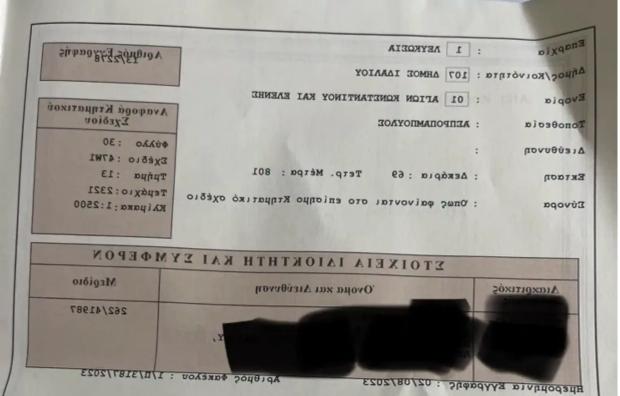

REPIPPACH AKINHTHE IAIOKTHEIAE

XQPAФI

01/01/2021: €5.318.200,00

Αξία Γεν. Εκτίμησης 01/01/2018: €5.318.200,00

EHMEIOEEIE

AIKAIOMATA / AOYAEIEE

**Offered at:** € 90,000

**Estate ID:** 52862

Ref: ba5334741

m² |
Total plot's-land's area: 268 m²

Available from: 2024-07-25

Type: Residential