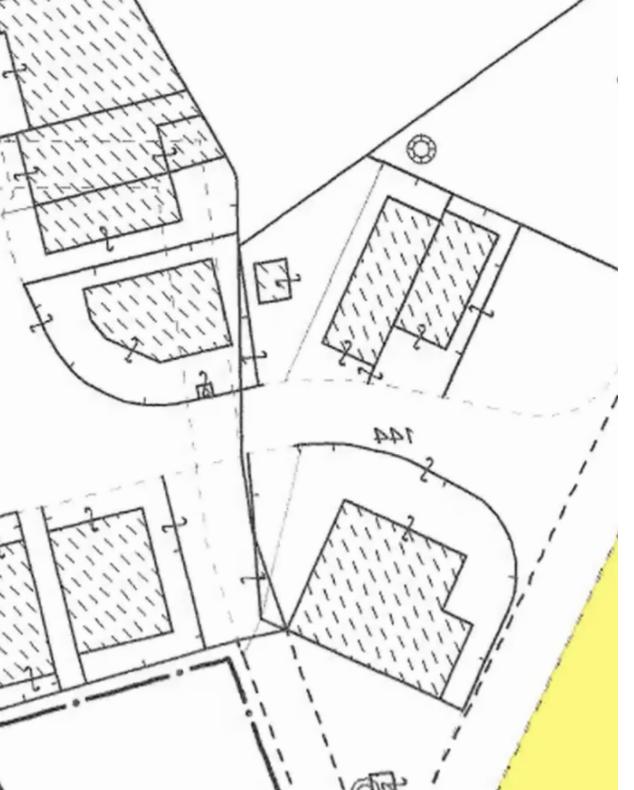

**Offered at:** €240,000

**Estate ID:** 52866

**Ref:** ba5355839

+--
+ Total plot's-land's area: 2949 m²

Coverage: 60 %

Density: 60 %

Available from: 2024-07-25

Offered at: 240,000

Type: Industrial

mage not found or type unknown

Planning zone: ??3?-???1

. . .