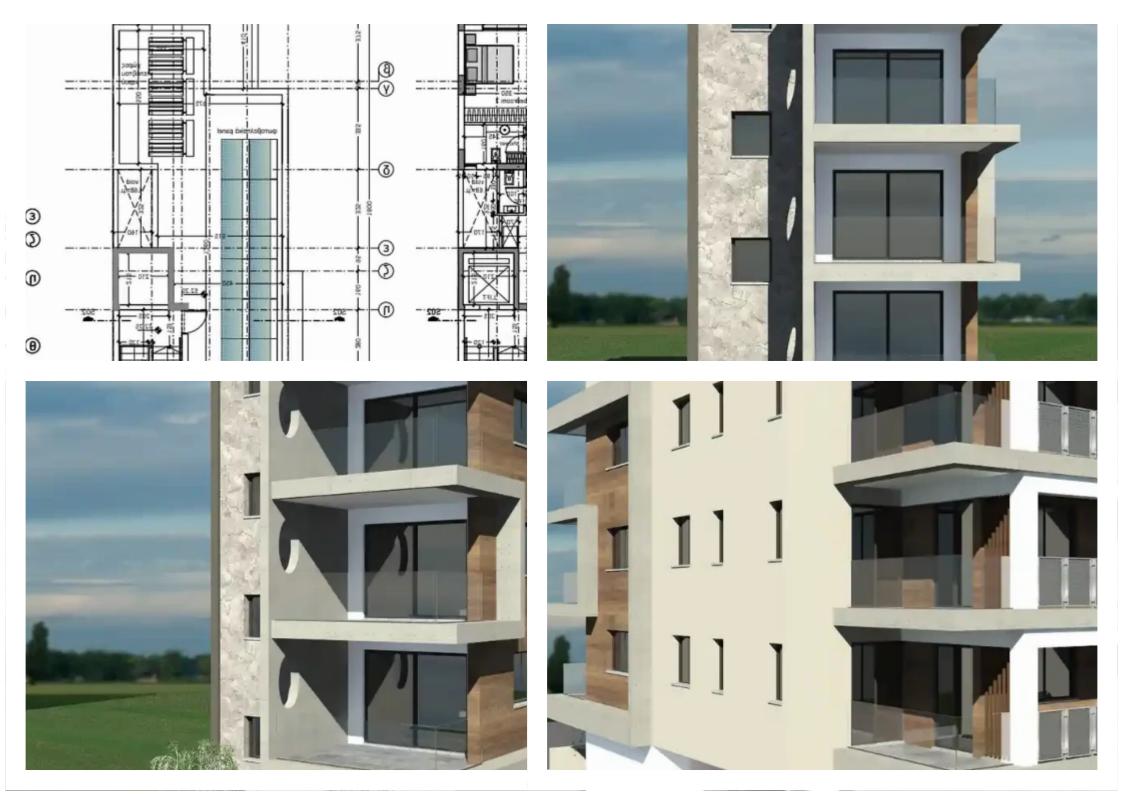

Offered at: 250,000

Type: **Apartment** 

We present a new project consisting of three two-bedroom apartments, each occupying a full floor and scheduled for completion in January 2025.

Located in a prime location in Limassol, just 2 km from the new port, with easy access to highways and surrounded by boulevards. crowded.

Commercial area. Each unit has a guest toilet, one bathroom, one covered parking space and one storage unit. Modern amenities such as a photovoltaic system, double-glazed windows and advanced security features are included. With an interior area of ??78.59 sqm and covered balconies of 19.5 sqm, these apartments offer both comfort and convenience. Building behind SKLAVENITIS Kato Polemidia...