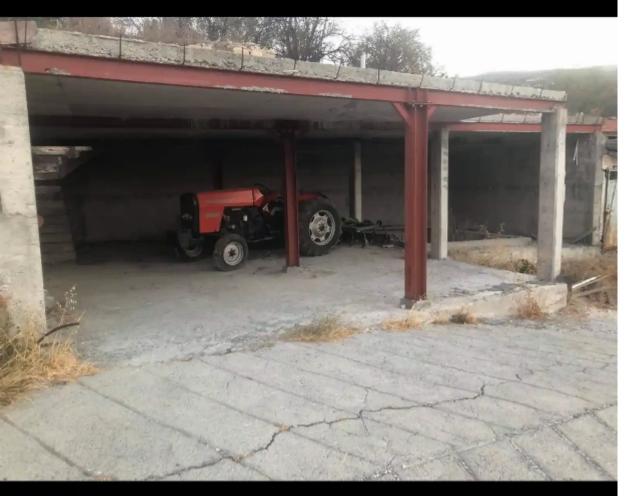

**Estate ID:** 52888

**Ref:** ba5355494

m² l
Total plot's-land's area: 93 m²

Available from: 2024-07-25

for sale plot of land 22 minutes from limassol can build up to 110 square meters(120% structure) and 3 floors...