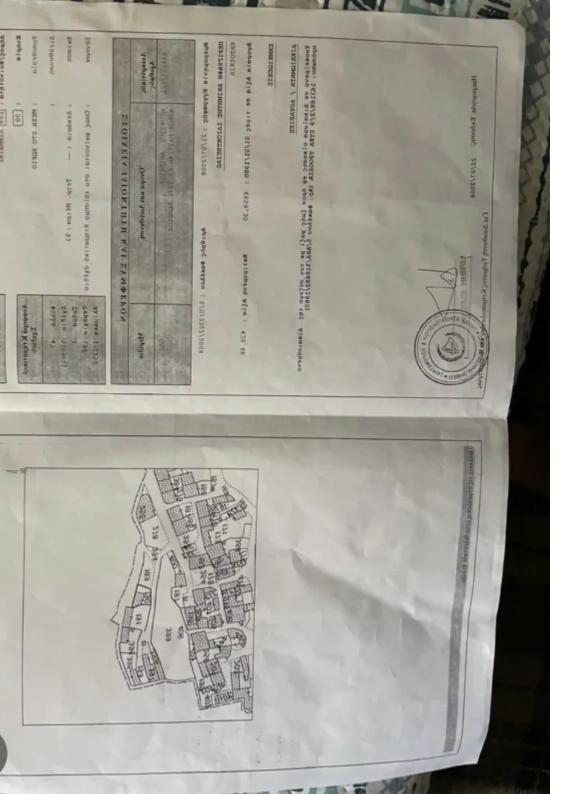

**Estate ID:** 52888

**Ref:** ba5355494

m² l
Total plot's-land's area: 93 m²

Available from: 2024-07-25

for sale plot of land 22 minutes from limassol can build up to 110 square meters(120% structure) and 3 floors...