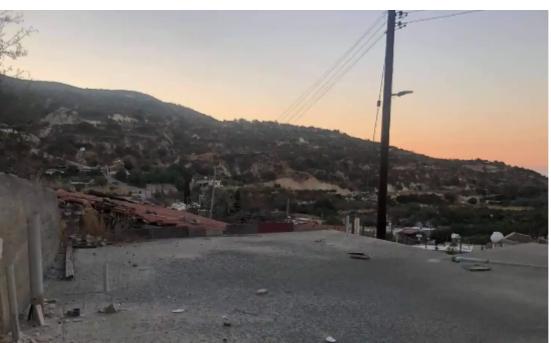

**Estate ID:** 52888

**Ref:** ba5355494

m² l
Total plot's-land's area: 93 m²

Available from: 2024-07-25

for sale plot of land 22 minutes from limassol can build up to 110 square meters(120% structure) and 3 floors...