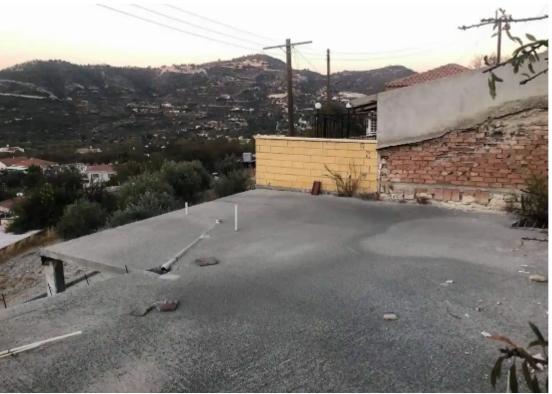

**Estate ID:** 52888

**Ref:** ba5355494

m² l
Total plot's-land's area: 93 m²

Available from: 2024-07-25

for sale plot of land 22 minutes from limassol can build up to 110 square meters(120% structure) and 3 floors...