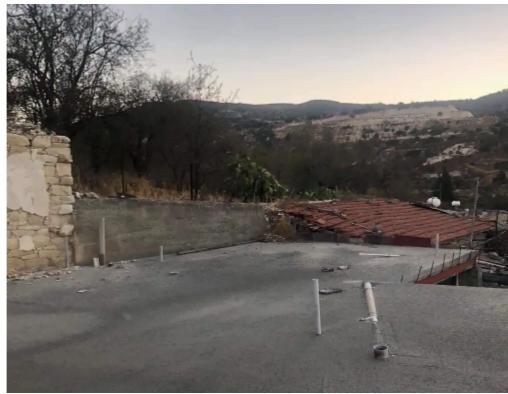

**Estate ID:** 52888

**Ref:** ba5355494

m² l
Total plot's-land's area: 93 m²

Available from: 2024-07-25

for sale plot of land 22 minutes from limassol can build up to 110 square meters(120% structure) and 3 floors...