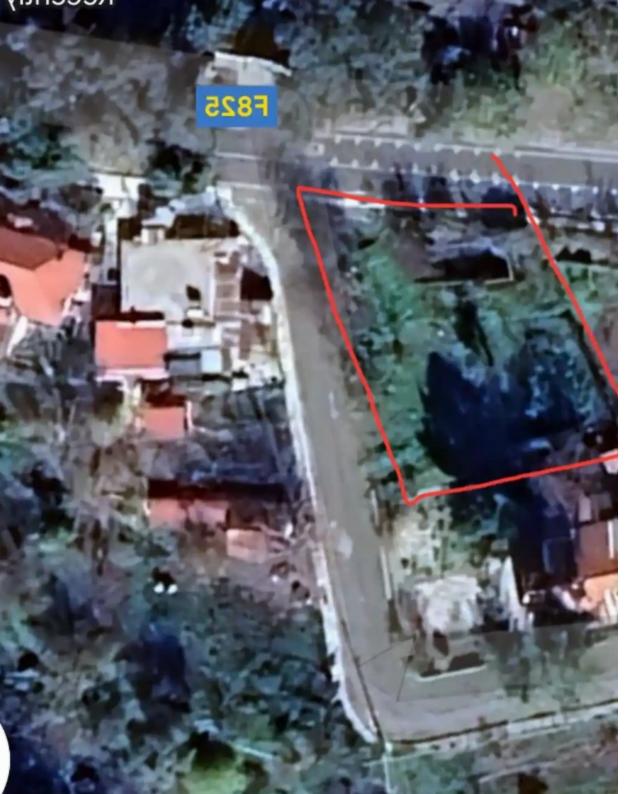

**Offered at:** € 400,000

**Estate ID:** 53114

**Ref:** ba5357498

m<sup>2</sup>
Total plot's-land's area: **805** m<sup>2</sup>

Coverage: 0 %

Available from: 2024-07-26

""""Plot for sale Kato Platres. Main road facade. Extremely close to all amenities (school, church, bank, supermarket, butchers, restaurants, pharmacy) 1 minute driving distance from Platres center. Real estate agents should not disturb """"""...

## **Estate on map:**

**Website:** realty.com.cy/p/residential-land-805-m²-€400.000-

ba5357498

Email: info@rimatech.com.cy

**Phone:** +35795958898 // +35725714014

This ad is presented by listings admin, under supervision from,