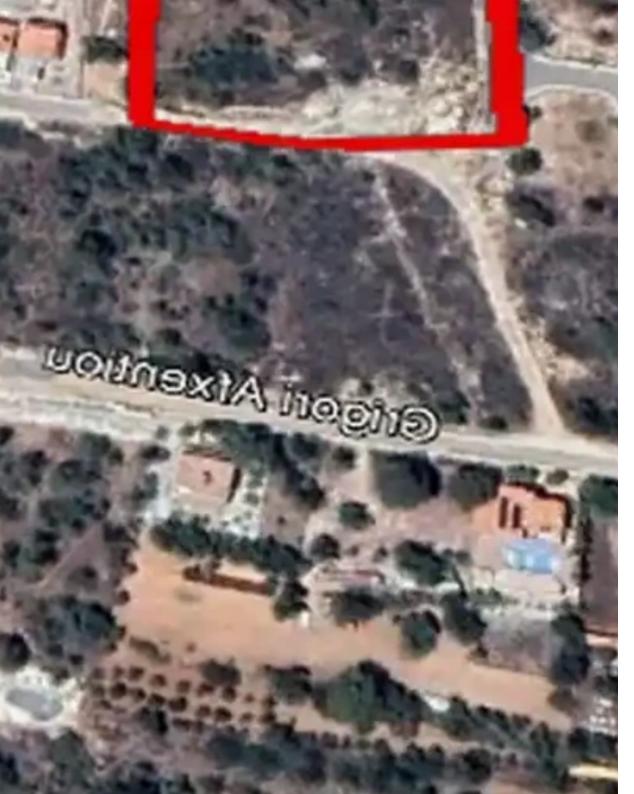

Planning zone: ?6

Residential field, extending to about 6,257 sq.m. in total, located in Souni, Limassol. The property has a rectangular shape, with a mainly smooth surface. Access to the field is via two registered roads (western and north -western roads) with total frontage of appr. 153m. The property falls within Zone H6, with a building coefficient of 20%, coverage of 20%, and permission for 2 floors (8.3m) of construction....