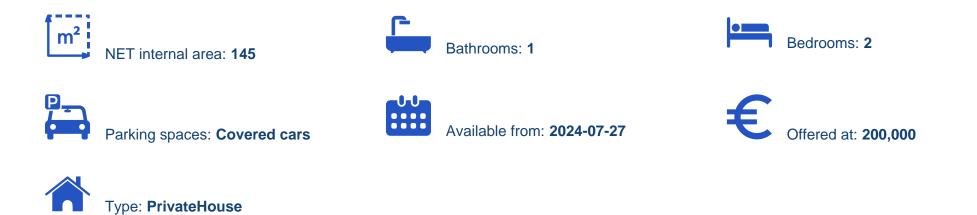

## 2-bedroom detached house to rent €300.000

Paphos, Empa-8250, Cyprus

This ad is presented by listings admin, under supervision from , Licensed Real Estate Agent Reg no: 1234, Lic no: 603/E

Offered at: €200,000 Estate ID: 53300 Ref: ba5358454

Spacious 2 Bedroom, Semi Detached Townhouse For Sale in Emba, Paphos with Title Deeds Located in a peaceful and attractive environment It has excellent access to the seafront and the city center In addition, Emba is home to many amenities! Cul-de-sac Communal Pool! 2 Bedrooms 1 Bathroom 95m2 of Net Indoor area 45m2 of Private garden area Uncovered Parking A/C Central Heating Shutters Furnished Electrical Appliances Fitted Kitchen Fitted Wardrobes High-Ceilings Open Plan BBQ Area Direct access to the pool via the garden \*Communal fees of around 850 euros per year Year of Build: 2008 Exceptionally well maintained throughout the complex This home is a compelling investment opportunity! It is ex...