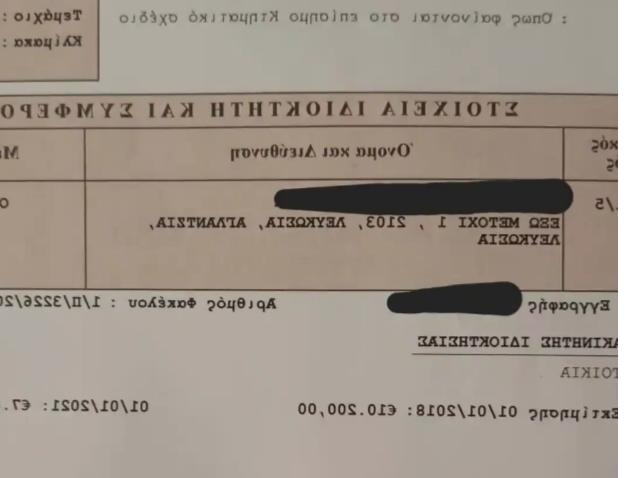

## Residential land 170 m<sup>2</sup> €23.000

Nicosia, Nikitari-2777, Cyprus

This ad is presented by listings admin, under supervision from,

Licensed Real Estate Agent Reg no: 1234, Lic no: 603/E

**Offered at:** €23,000

**Estate ID:** 53356

**Ref:** ba5357081

**MOYNEIEE** 

Total plot's-land's area: 170 m²

Density: 120 %

Available from: 2024-07-27

Offered at: 23,000

Гуре: **Residentia** 