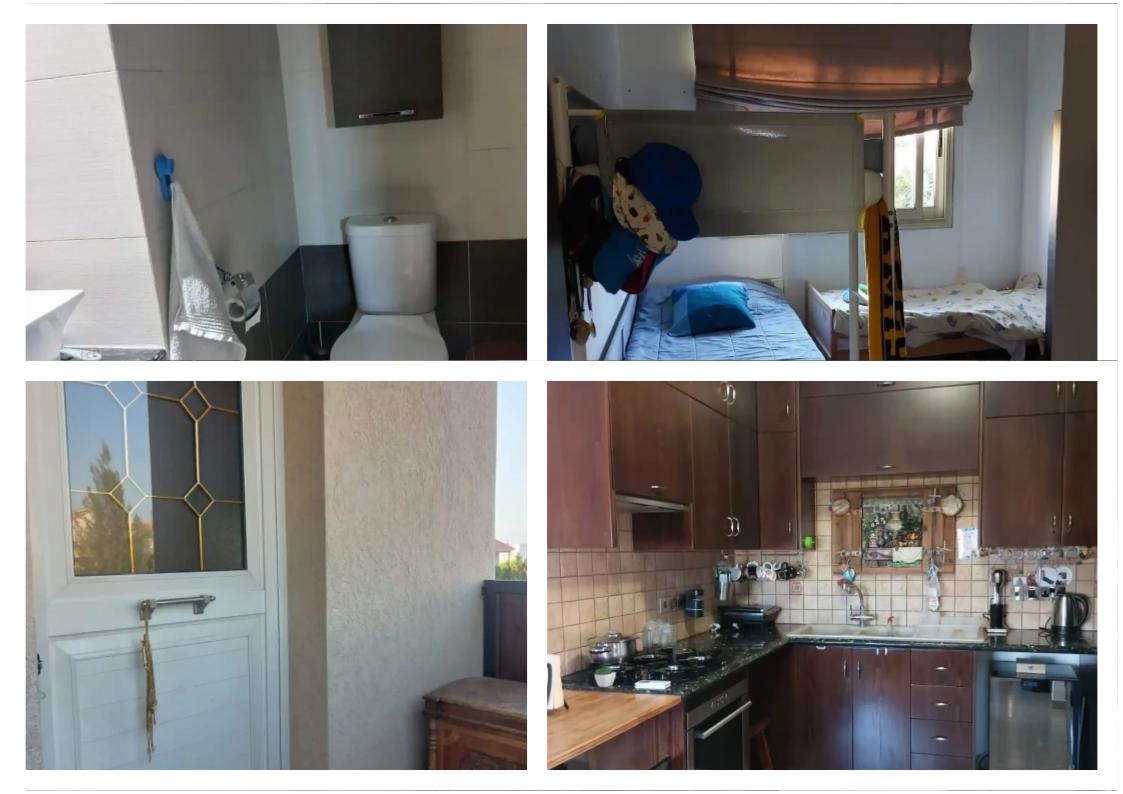

A 9 year old 2 bedroom flat is available for sale in Erimi area of Limassol. It has a covered area of 64 sq.meters+25 sq.meterscovered veranda. It is situated on the 1st floor and has full a/c and covered parking...