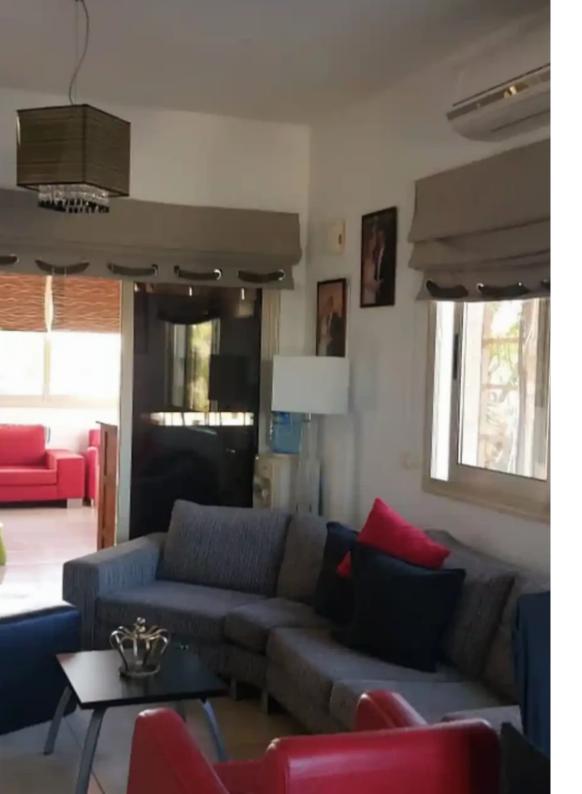

A 9 year old 2 bedroom flat is available for sale in Erimi area of Limassol. It has a covered area of 64 sq.meters+25 sq.meterscovered veranda. It is situated on the 1st floor and has full a/c and covered parking...