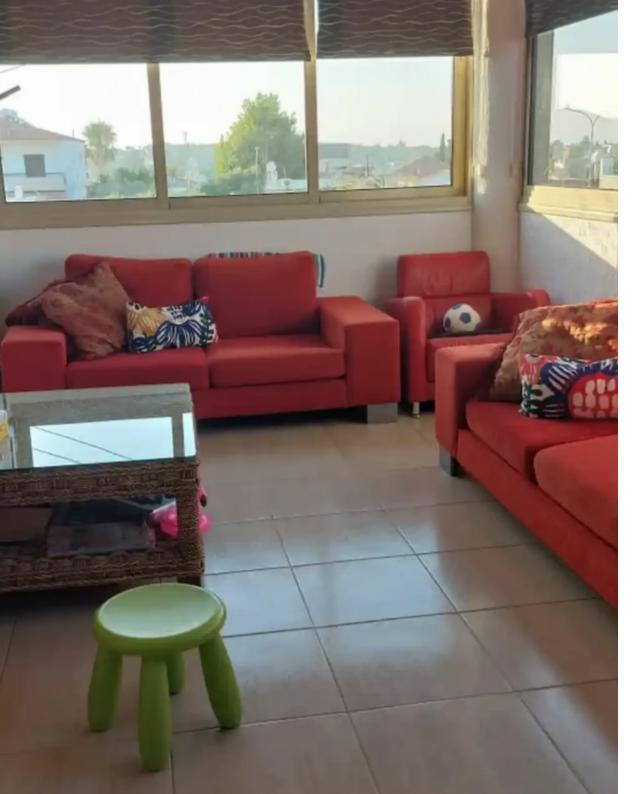

A 9 year old 2 bedroom flat is available for sale in Erimi area of Limassol. It has a covered area of 64 sq.meters+25 sq.meterscovered veranda. It is situated on the 1st floor and has full a/c and covered parking...