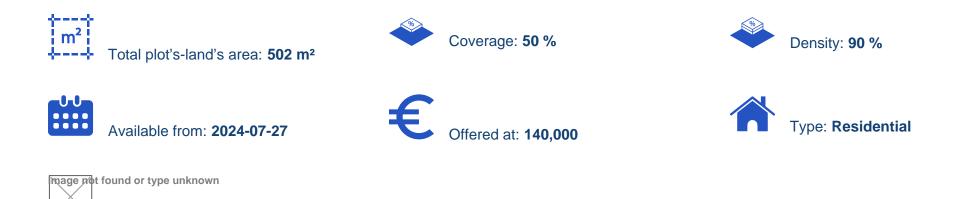

## Residential land 502 m<sup>2</sup>

## €140.000

Limassol, Church-Agios-Nikolaos-3096, Cyprus This ad is presented by listings admin, under supervision from, Licensed Real Estate Agent Reg no: 1234, Lic no: 603/E

Offered at: €140,000 Estate ID: 53377 Ref: ba5358451

Planning zone: H2

Introducing this remarkable residential field, spanning a total area of 502 m<sup>2</sup>, nestled in a prestigious area of Limassol. Ideally located, it is just a 20minute drive from Limassol city center and only 5 minutes from the highway. This prime plot offers exceptional convenience with a registered road in front, ensuring easy access to all essential amenities. Over the past twenty years, Pyrgos has experienced significant tourism, commercial, holiday, and residential development, featuring hotels, restaurants, shops, holiday homes, and other commercial establishments. This residential field boasts a generous building density of 90%, making it ideal for constructing a building with up to two...