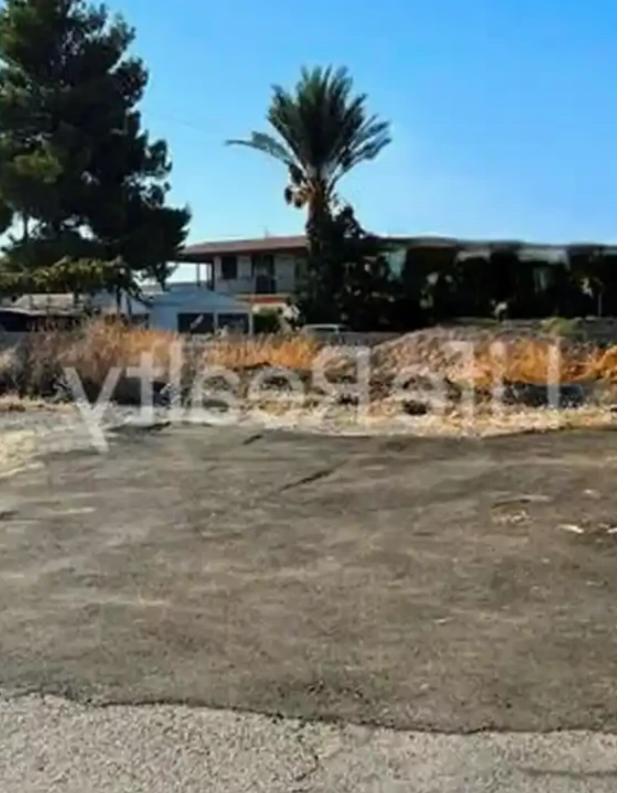

Planning zone: H2

Introducing this remarkable residential field, spanning a total area of 502 m<sup>2</sup>, nestled in a prestigious area of Limassol. Ideally located, it is just a 20minute drive from Limassol city center and only 5 minutes from the highway. This prime plot offers exceptional convenience with a registered road in front, ensuring easy access to all essential amenities. Over the past twenty years, Pyrgos has experienced significant tourism, commercial, holiday, and residential development, featuring hotels, restaurants, shops, holiday homes, and other commercial establishments. This residential field boasts a generous building density of 90%, making it ideal for constructing a building with up to two...