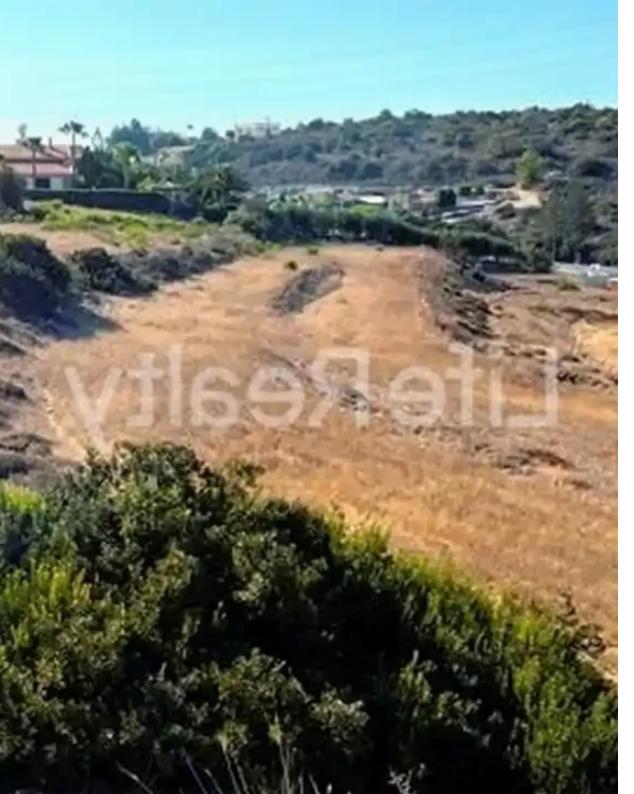

Offered at: €1,100,000 Estate ID: 53378 Ref: ba5358450

"""Introducing this exceptional residential field, totaling 15,051 m<sup>2</sup>, nestled in the tranquil area of Pyrgos, Limassol. Ideally located, this field is only a 20minute drive from Limassol city center, a 10-minute drive from the beach, and a 5-minute drive from the highway. Additionally, a registered road is just 30 meters away, ensuring easy access. Over the past twenty years, Pyrgos has experienced significant tourism, commercial, holiday, and residential development, featuring hotels, restaurants, shops, holiday homes, and other commercial establishments. This field presents a highly appealing opportunity for investors and potential buyers, especially given the increasing interest in p...