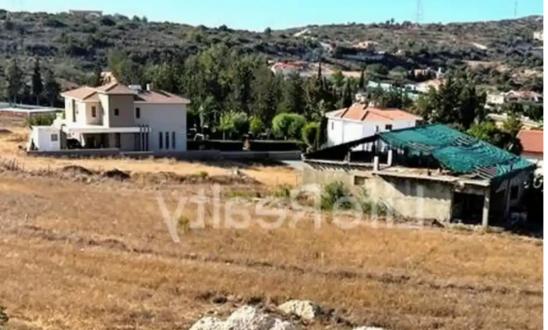

Offered at: €1,100,000 Estate ID: 53378 Ref: ba5358450

"""Introducing this exceptional residential field, totaling 15,051 m<sup>2</sup>, nestled in the tranquil area of Pyrgos, Limassol. Ideally located, this field is only a 20minute drive from Limassol city center, a 10-minute drive from the beach, and a 5-minute drive from the highway. Additionally, a registered road is just 30 meters away, ensuring easy access. Over the past twenty years, Pyrgos has experienced significant tourism, commercial, holiday, and residential development, featuring hotels, restaurants, shops, holiday homes, and other commercial establishments. This field presents a highly appealing opportunity for investors and potential buyers, especially given the increasing interest in p...