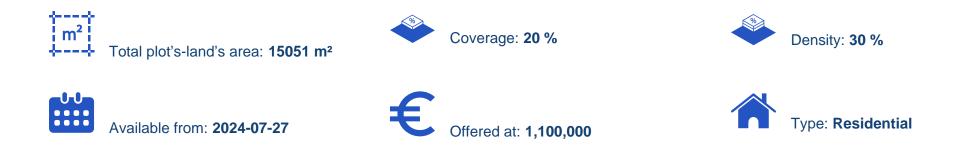

## Residential land 15051 m<sup>2</sup> €1.100.000

Limassol, Church-Agios-Nikolaos-3096, Cyprus This ad is presented by listings admin, under supervision from, Licensed Real Estate Agent Reg no: 1234, Lic no: 603/E

Offered at: €1,100,000 Estate ID: 53378 Ref: ba5358450

"""Introducing this exceptional residential field, totaling 15,051 m<sup>2</sup>, nestled in the tranquil area of Pyrgos, Limassol. Ideally located, this field is only a 20minute drive from Limassol city center, a 10-minute drive from the beach, and a 5-minute drive from the highway. Additionally, a registered road is just 30 meters away, ensuring easy access. Over the past twenty years, Pyrgos has experienced significant tourism, commercial, holiday, and residential development, featuring hotels, restaurants, shops, holiday homes, and other commercial establishments. This field presents a highly appealing opportunity for investors and potential buyers, especially given the increasing interest in p...