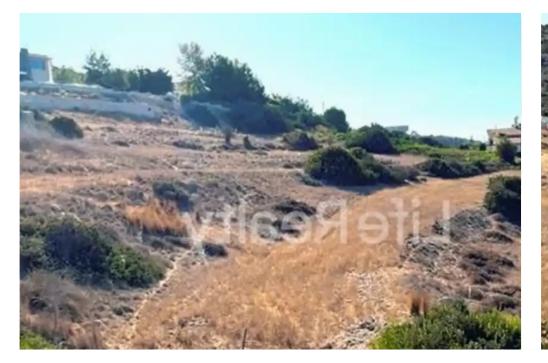

Offered at: €1,100,000 Estate ID: 53378 Ref: ba5358450

"""Introducing this exceptional residential field, totaling 15,051 m<sup>2</sup>, nestled in the tranquil area of Pyrgos, Limassol. Ideally located, this field is only a 20minute drive from Limassol city center, a 10-minute drive from the beach, and a 5-minute drive from the highway. Additionally, a registered road is just 30 meters away, ensuring easy access. Over the past twenty years, Pyrgos has experienced significant tourism, commercial, holiday, and residential development, featuring hotels, restaurants, shops, holiday homes, and other commercial establishments. This field presents a highly appealing opportunity for investors and potential buyers, especially given the increasing interest in p...