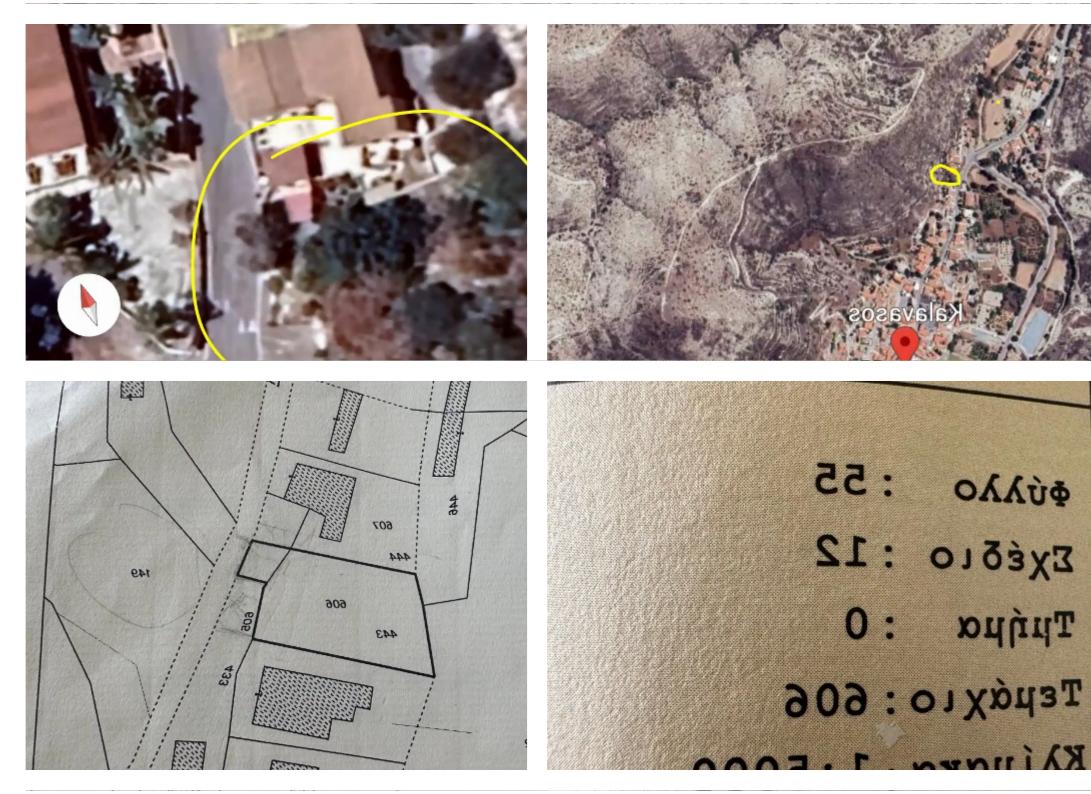

Offered at: €100,000 Estate ID: 53576 Ref: ba5361003

"""""Plot for sale in kalavasos in main road 662 sm 90% bild H2 zone 50% cover 2 floors 8:30 hi tel 99679525"""""...