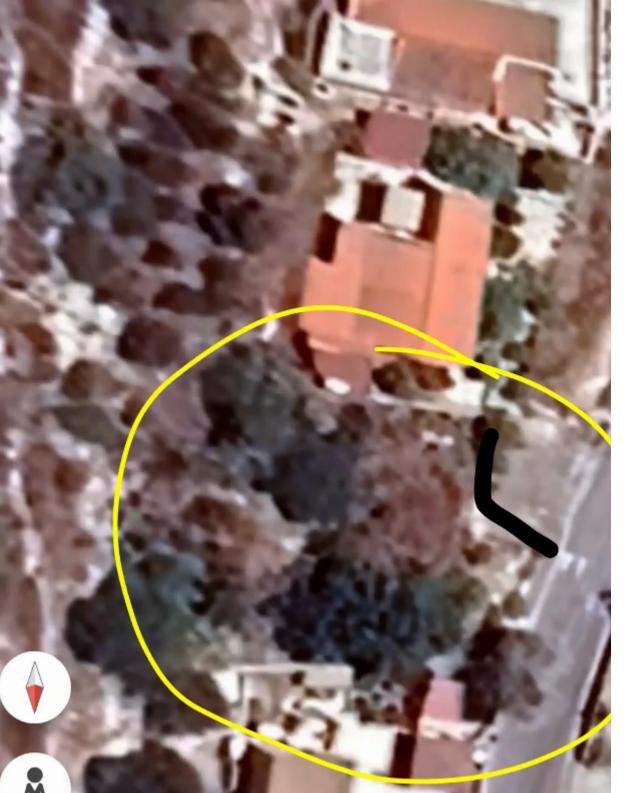

Offered at: €100,000 Estate ID: 53576 Ref: ba5361003

"""""Plot for sale in kalavasos in main road 662 sm 90% bild H2 zone 50% cover 2 floors 8:30 hi tel 99679525"""""...