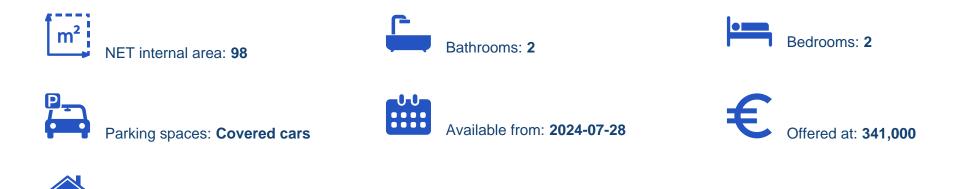

Offered at: €341,000 Estate ID: 53577 Ref: ba5360978

vpe: Apartment

Flat 102-This luxury two-bedroom apartment for sale is located in a very quiet residential area in Mesa Geitonia, Limassol. It has easy access to the highway, six minutes drive to the sea and is closed to supermarkets and other amenities. The 4-storey gated building consists of only 7 apartments. It has a very modern design with floor to ceiling windows and doors. The property comprises of an open plan kitchen with dining area and living area, a covered veranda, two bedrooms (master bedroom En-suite) and two WC. The apartment is set on the first floor and has a covered parking space with provision of an electric car charging plug and a storage room at the ground floor. Delivery beginning of...