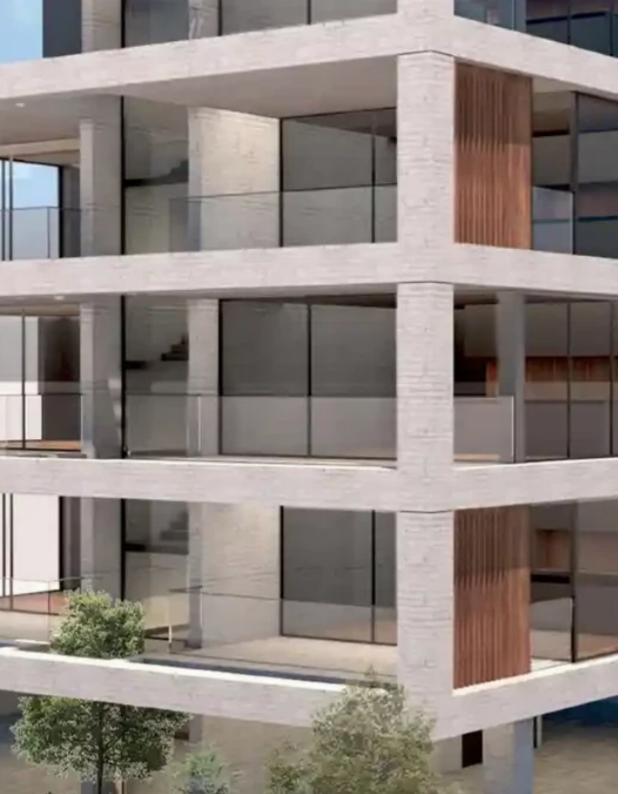

Offered at: €341,000 Estate ID: 53577 Ref: ba5360978

vpe: Apartment

Flat 102-This luxury two-bedroom apartment for sale is located in a very quiet residential area in Mesa Geitonia, Limassol. It has easy access to the highway, six minutes drive to the sea and is closed to supermarkets and other amenities. The 4-storey gated building consists of only 7 apartments. It has a very modern design with floor to ceiling windows and doors. The property comprises of an open plan kitchen with dining area and living area, a covered veranda, two bedrooms (master bedroom En-suite) and two WC. The apartment is set on the first floor and has a covered parking space with provision of an electric car charging plug and a storage room at the ground floor. Delivery beginning of...