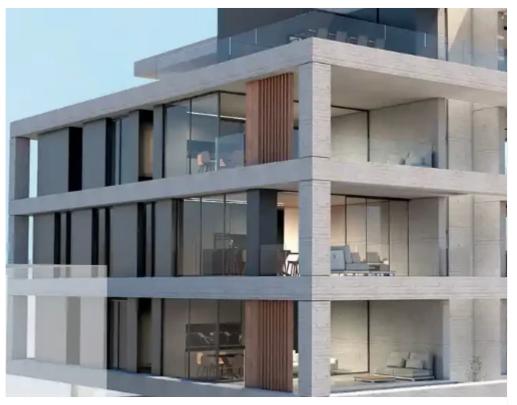

Offered at: €341,000 Estate ID: 53577 Ref: ba5360978

vpe: Apartment

Flat 102-This luxury two-bedroom apartment for sale is located in a very quiet residential area in Mesa Geitonia, Limassol. It has easy access to the highway, six minutes drive to the sea and is closed to supermarkets and other amenities. The 4-storey gated building consists of only 7 apartments. It has a very modern design with floor to ceiling windows and doors. The property comprises of an open plan kitchen with dining area and living area, a covered veranda, two bedrooms (master bedroom En-suite) and two WC. The apartment is set on the first floor and has a covered parking space with provision of an electric car charging plug and a storage room at the ground floor. Delivery beginning of...