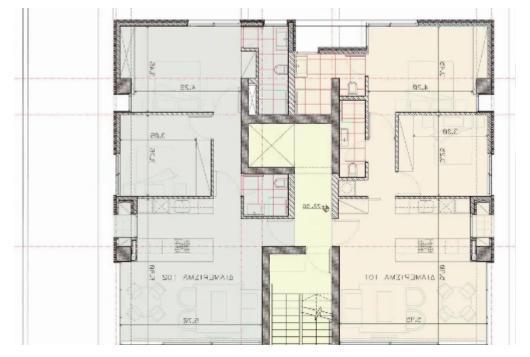

Offered at: €341,000 Estate ID: 53577 Ref: ba5360978

vpe: Apartment

Flat 102-This luxury two-bedroom apartment for sale is located in a very quiet residential area in Mesa Geitonia, Limassol. It has easy access to the highway, six minutes drive to the sea and is closed to supermarkets and other amenities. The 4-storey gated building consists of only 7 apartments. It has a very modern design with floor to ceiling windows and doors. The property comprises of an open plan kitchen with dining area and living area, a covered veranda, two bedrooms (master bedroom En-suite) and two WC. The apartment is set on the first floor and has a covered parking space with provision of an electric car charging plug and a storage room at the ground floor. Delivery beginning of...