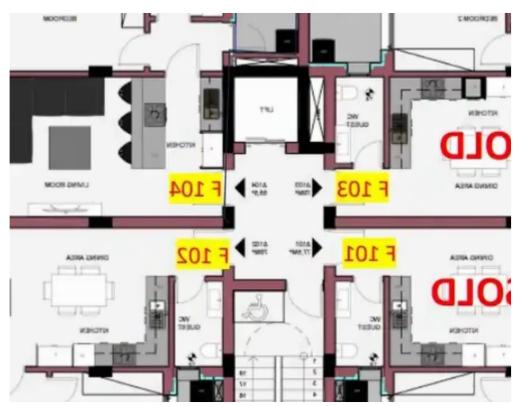

**Offered at:** €252,000

**Estate ID:** 53588

**Ref:** ba5360223

Bathrooms: 2

Bedrooms: 2

Available from: 2024-07-28

Offered at: 252,000

Гуре: **Apartmen** 