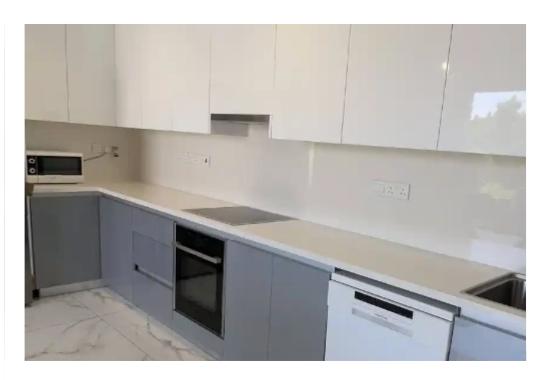

Offered at: 2,500

Type: Apartment

years ago (2020) Located in quiet neighbourhood in Limassol Central location in Cyprus Quick access to highway 8 minutes drive from the beach 45 minutes drive to the mountains 45 minutes drive to either Airports of Cyprus (Paphos or Larnaca) ------ Flat ------ Located on 1st Floor with Veranda view facing green area Covered parking space 5m2 Storage room adjacent to parking spot ----------- Rooms -------- Kitchen + Living / Dining Room area Access to Veranda Main Bathroom (Bath + Toilet) Main Ensuite Bedroom (Bathroom: Shower + T...