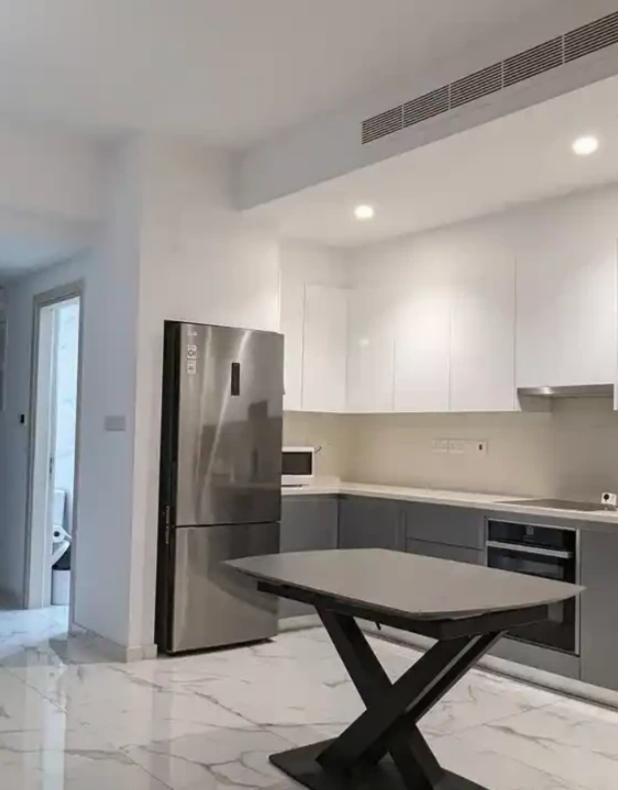

Offered at: 2,500

Type: Apartment

years ago (2020) Located in quiet neighbourhood in Limassol Central location in Cyprus Quick access to highway 8 minutes drive from the beach 45 minutes drive to the mountains 45 minutes drive to either Airports of Cyprus (Paphos or Larnaca) ------ Flat ------ Located on 1st Floor with Veranda view facing green area Covered parking space 5m2 Storage room adjacent to parking spot ----------- Rooms -------- Kitchen + Living / Dining Room area Access to Veranda Main Bathroom (Bath + Toilet) Main Ensuite Bedroom (Bathroom: Shower + T...