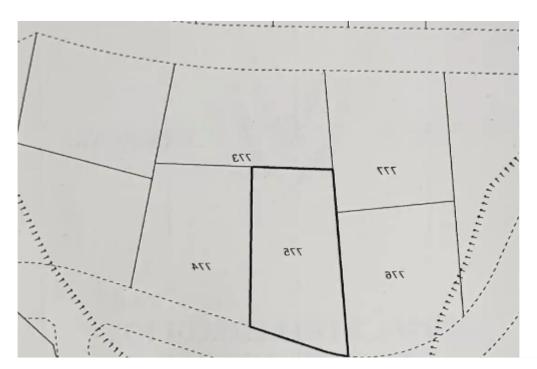

**Estate ID:** 53761

**Ref:** ba5362107

+--
+ Total plot's-land's area: **752 m²** 

Coverage: 25 %

Density: 40 %

Available from: 2024-07-29

Offered at: 225,000

Type: Residential

"""Residential plot for sale in Palodia in a quite area. 752 sqm / 40% build density / 25% coverage ratio The price is 250,000. The plot does not have VAT."""...