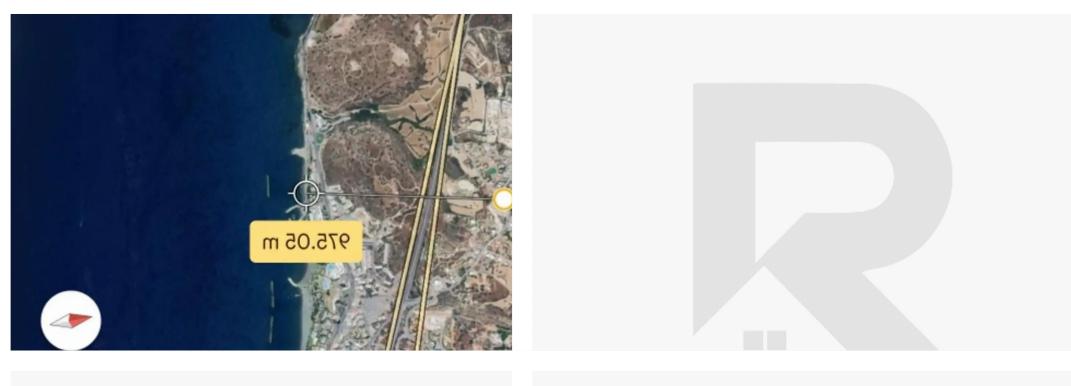

**Estate ID:** 53762

**Ref:** ba5362166

m² I
Total plot's-land's area: 990 m²

Density: 30 %

Available from: 2024-07-29

Planning zone: 30%

land Limassol in Cyprus/ Limassol/ AGIOS TYCHONA / 4521 residential 30% density 30% two floors last placements you can build 990 square meters 980m from the sea in the main street of AGIOS TYCHONA...