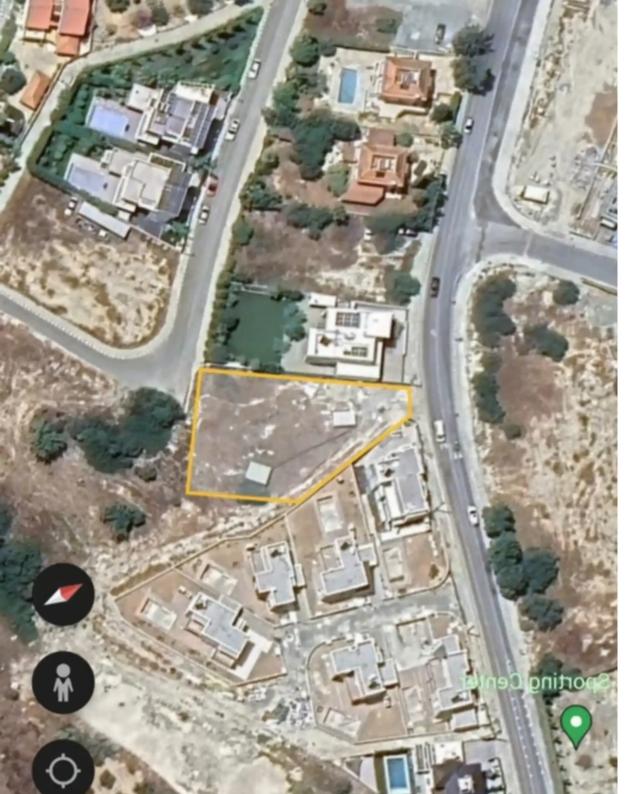

**Estate ID:** 53762

**Ref:** ba5362166

m² I
Total plot's-land's area: 990 m²

Density: 30 %

Available from: 2024-07-29

Planning zone: 30%

land Limassol in Cyprus/ Limassol/ AGIOS TYCHONA / 4521 residential 30% density 30% two floors last placements you can build 990 square meters 980m from the sea in the main street of AGIOS TYCHONA...