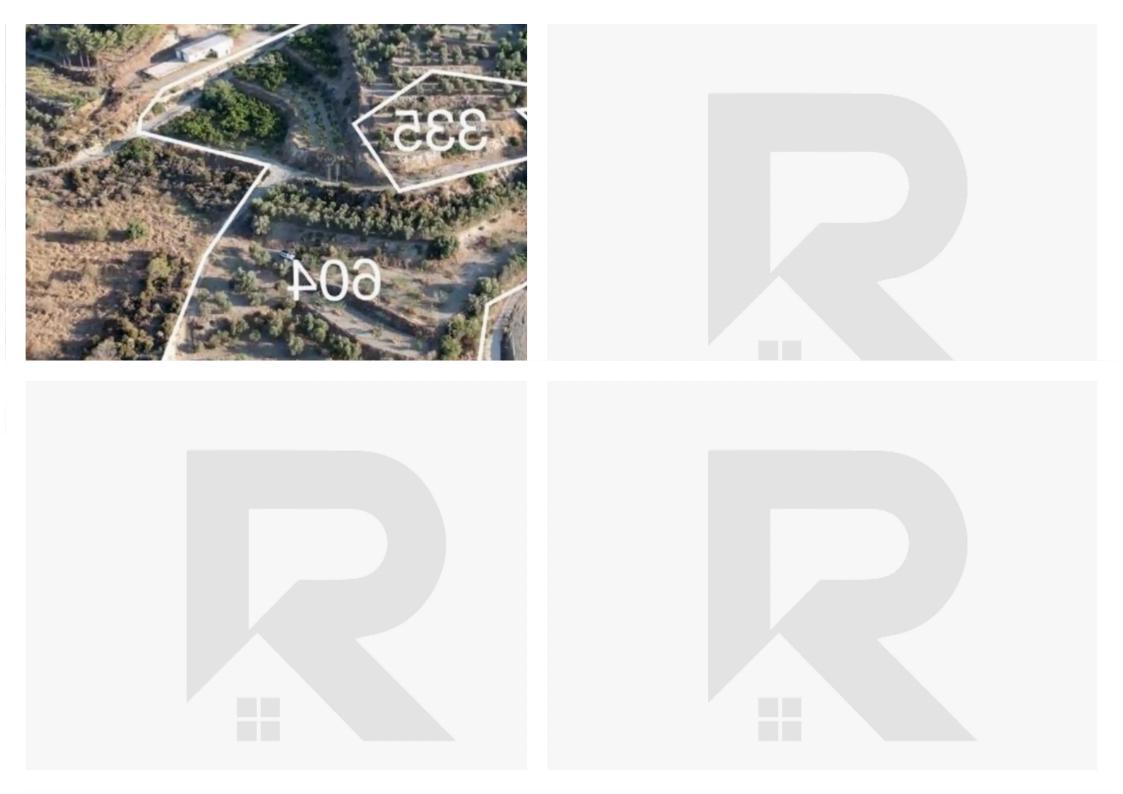

## 604

Offered at: €775,000 Estate ID: 53763 Ref: ba5362529

""For sale: a plot of land in the picturesque area of Kellaki, in 20 minutes drive from Limassol. This plot is designated as residential land and covers a total area of 20,737 square meters. It boasts stunning views of Limassol, the sea, and the mountains, making it an ideal location for building your own home or villa. The surrounding nature is tranquil and beautiful, creating a unique atmosphere of serenity and harmony. This plot of land offers plenty of opportunities for earning potential, whether it's building a private residence, establishing a countryside hotel, or developing commercial real estate. It's also an excellent investment considering its potential for future value a...