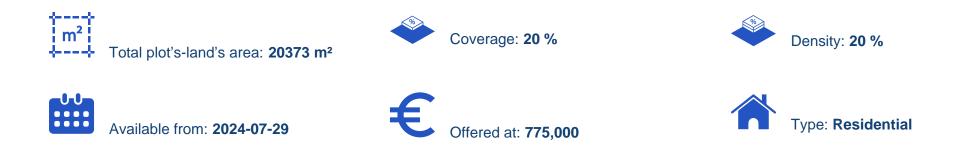

## Residential land 20373 m<sup>2</sup> €975.000

Limassol, Prastio-Kellaki-4505, Cyprus

This ad is presented by listings admin, under supervision from , Licensed Real Estate Agent Reg no: 1234, Lic no: 603/E

Offered at: €775,000 Estate ID: 53763 Ref: ba5362529

""For sale: a plot of land in the picturesque area of Kellaki, in 20 minutes drive from Limassol. This plot is designated as residential land and covers a total area of 20,737 square meters. It boasts stunning views of Limassol, the sea, and the mountains, making it an ideal location for building your own home or villa. The surrounding nature is tranquil and beautiful, creating a unique atmosphere of serenity and harmony. This plot of land offers plenty of opportunities for earning potential, whether it's building a private residence, establishing a countryside hotel, or developing commercial real estate. It's also an excellent investment considering its potential for future value a...