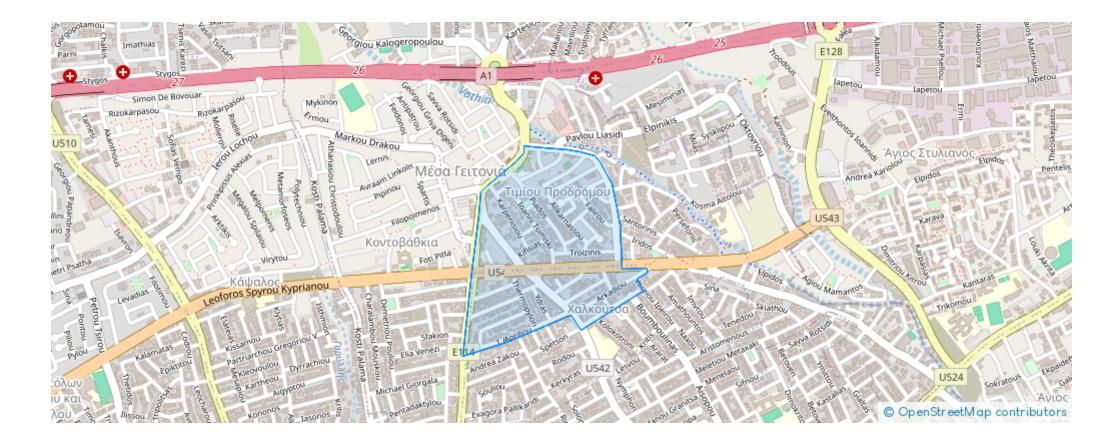

## €2.200

Limassol, Grigori-Afxentiou-Timou-Prodromou-Mesa-Geitonia-4003, Cyprus

This ad is presented by listings admin, under supervision from , Licensed Real Estate Agent Reg no: 1234, Lic no: 603/E

Offered at: €2,000 Estate ID: 53952 Ref: ba5363331

## **Estate on map:**

Website: realty.com.cy/p/3-bedroom-apartment-to-rent-€2.200-

ba5363331

Email: info@rimatech.com.cy

Phone: +35795958898 // +35725714014

This ad is presented by listings admin, under supervision from , Licensed Real Estate Agent Reg no: 1234, Lic no: 603/E