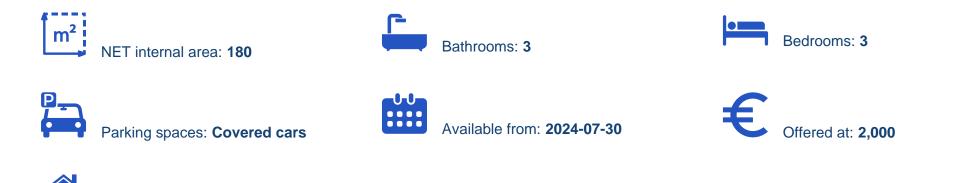

## €2.200

Limassol, Grigori-Afxentiou-Timou-Prodromou-Mesa-Geitonia-4003, Cyprus

This ad is presented by listings admin, under supervision from , Licensed Real Estate Agent Reg no: 1234, Lic no: 603/E

Offered at: €2,000 Estate ID: 53952 Ref: ba5363331

vpe: Apartment

""""""This property is a three-bedroom ?with a office ?apartment on the fifth floor which next to the Ajax Hotel in Mesa Geitonia, Limassol.It is located 700m from the sea and with amazing sea view, mountain view and city view The property has an area of 180sqm and comprises of a spacious living room, dinning room, an office, a separated kitchen, guest toilet, three bedrooms (one of which is en-suite) and a bathroom. It enjoys exclusive right of use of an covered parking space and other public parkings. The location of the flat provides privacy but at the same time quick access to all necessary amenities. It's few minutes away from the beautiful sandy beaches?school(Foleys and...