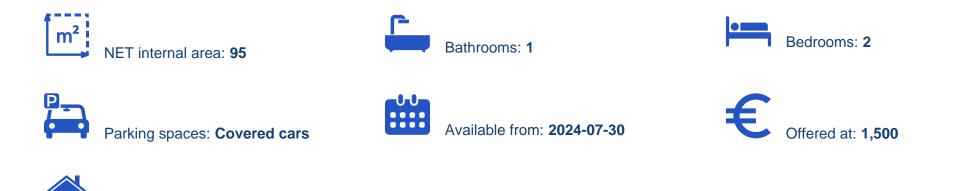

Offered at: €1,500 Estate ID: 53961 Ref: ba5363839

Type: Apartment

2-bedroom apartment for rent in a peaceful area of Nea Ekali , Limassol. features: •2 Bedrooms •1 bathroom • 95 sqm internal areas •10 sqm of 2 covered balconies •Open-plan kitchen with living room and dining room. •Fully furnished with new appliances. •A/Cs in every room • Electrical heating elements •Solar heating •Water pressure •2 Covered parking space • Storage room •1st floor (3 floors total) •Only 5 apartments in the whole building. •Easy and quick access to the highway, •Easy access to Limassol's City Centre •Located in a quiet cul-de-sac \*Rental price €1500/ month \*long-term agreement ? \*For viewing and further details ...