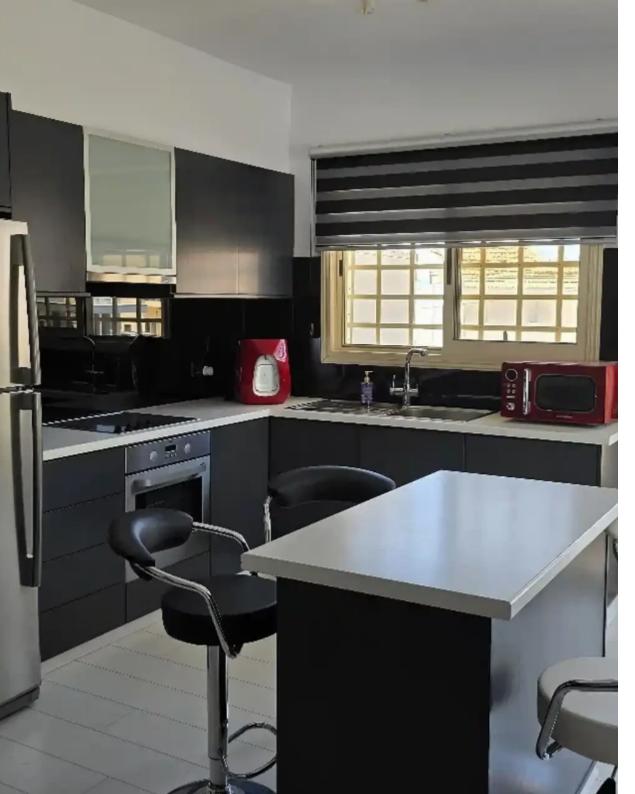

Offered at: €1,500 Estate ID: 53961 Ref: ba5363839

Type: Apartment

2-bedroom apartment for rent in a peaceful area of Nea Ekali , Limassol. features: •2 Bedrooms •1 bathroom • 95 sqm internal areas •10 sqm of 2 covered balconies •Open-plan kitchen with living room and dining room. •Fully furnished with new appliances. •A/Cs in every room • Electrical heating elements •Solar heating •Water pressure •2 Covered parking space • Storage room •1st floor (3 floors total) •Only 5 apartments in the whole building. •Easy and quick access to the highway, •Easy access to Limassol's City Centre •Located in a quiet cul-de-sac \*Rental price €1500/ month \*long-term agreement ? \*For viewing and further details ...