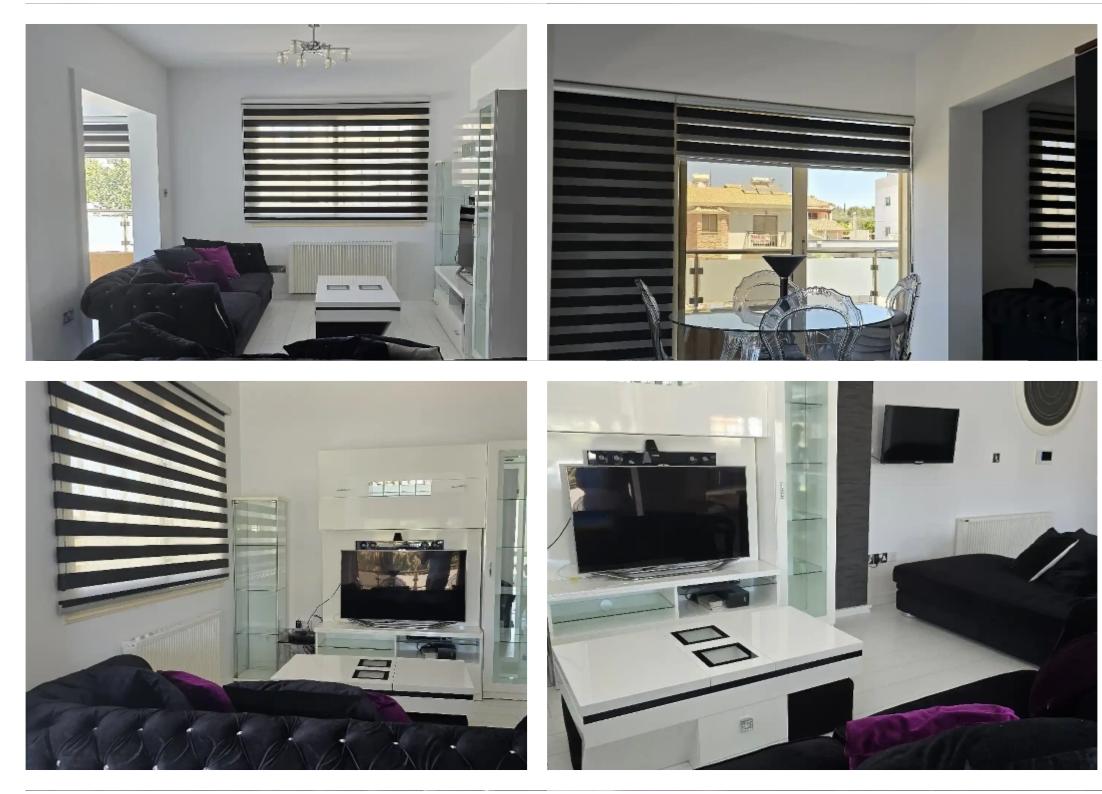

Offered at: €1,500 Estate ID: 53961 Ref: ba5363839

Type: Apartment

2-bedroom apartment for rent in a peaceful area of Nea Ekali , Limassol. features: •2 Bedrooms •1 bathroom • 95 sqm internal areas •10 sqm of 2 covered balconies •Open-plan kitchen with living room and dining room. •Fully furnished with new appliances. •A/Cs in every room • Electrical heating elements •Solar heating •Water pressure •2 Covered parking space • Storage room •1st floor (3 floors total) •Only 5 apartments in the whole building. •Easy and quick access to the highway, •Easy access to Limassol's City Centre •Located in a quiet cul-de-sac \*Rental price €1500/ month \*long-term agreement ? \*For viewing and further details ...