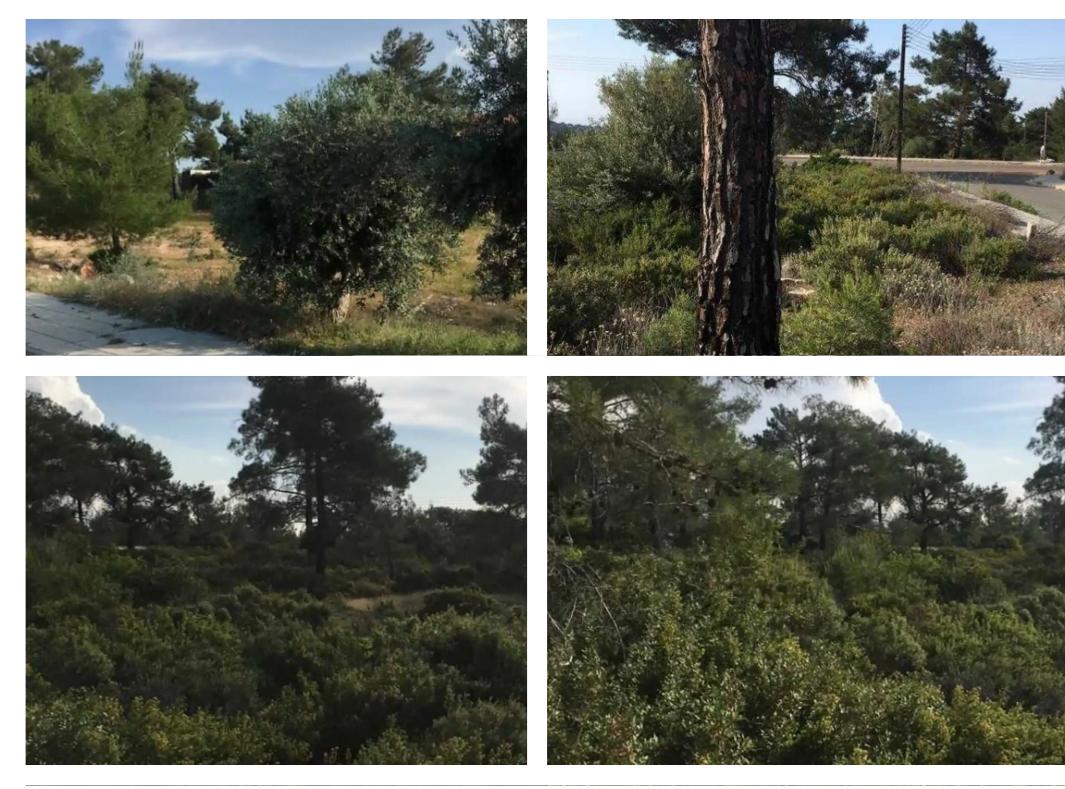

## Residential land 850 m<sup>2</sup>

## €150.000

Limassol, Foresk-Park-Panagia-Evangelistria-Agia-Fylaxis-3112, Cyprus

This ad is presented by listings admin, under supervision from , Licensed Real Estate Agent Reg no: 1234, Lic no: 603/E

Offered at: €150,000 Estate ID: 53977 Ref: ba1941117











Available from: 2024-07-30

**É** 

Offered at: 150.000

## **Estate on map:**







Website: realty.com.cy/p/residential-land-850-m<sup>2</sup>-€150.000-

ba1941117

Email: info@rimatech.com.cy

Phone: +35795958898 // +35725714014

This ad is presented by listings admin, under supervision from , Licensed Real Estate Agent Reg no: 1234, Lic no: 603/E