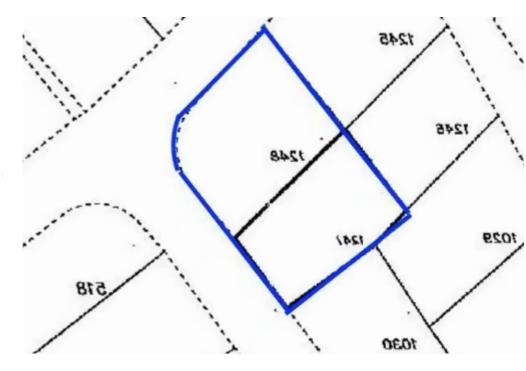

Offered at: € 330,000 Estate ID: 53978 Ref: ba5362598

"""Located in the new popular residential area of Yeroskipou is a grouping of 4 plots, (2 only available, 546sqm + 661sqm) they can be sold separately or together making this the ideal purchase for every investor and potential homeowner. Each plot has a separate title deed, and one is a corner plot. The plots are situated on the west end of Yeroskipou 300m off the main road and within minutes of all amenities. These plots provides a unique opportunity to build spacious homes or apartments of up to three floors with commercial outlets. Nearby Amenities: - Paphos International Airport 15min - Beach 9min - Paphos Harbor 10min - Highway 5min - Medical Centre 3min""...