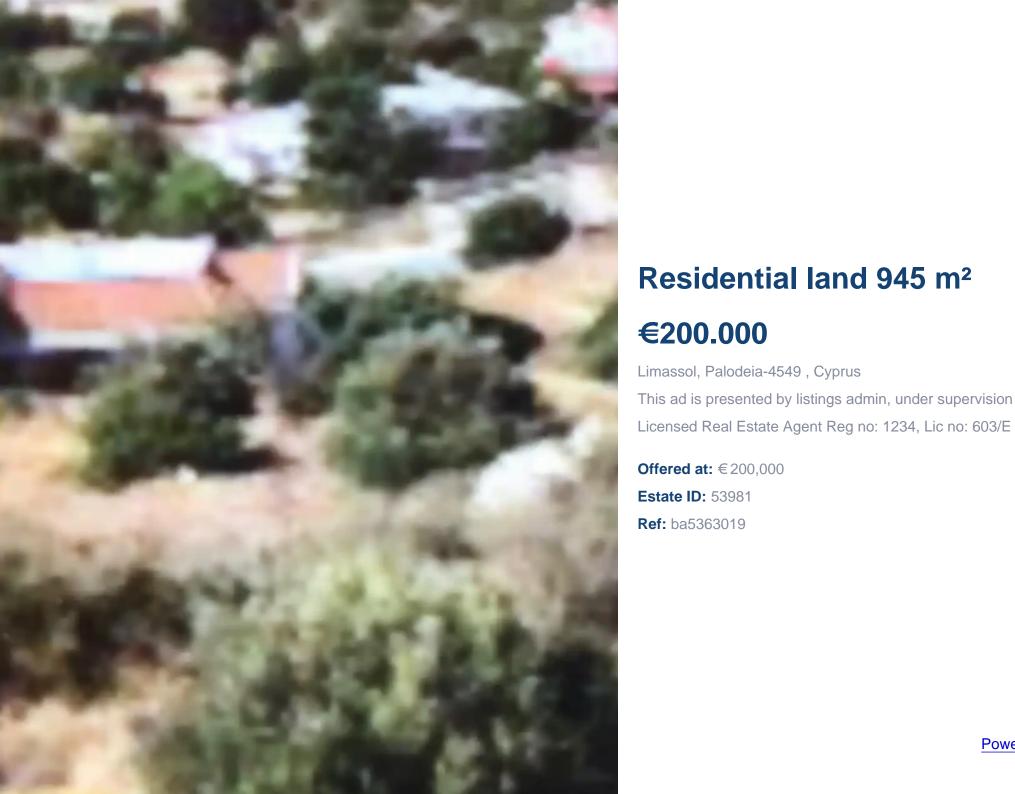

## Residential land 945 m<sup>2</sup> €200.000

Limassol, Palodeia-4549, Cyprus This ad is presented by listings admin, under supervision from,

**Offered at:** €200,000

**Estate ID:** 53981

**Ref:** ba5363019

+--
+ Total plot's-land's area: 945 m²

Coverage: 25 %

Density: 40 %

Available from: 2024-07-30

Offered at: **200,00** 

Type: Residentia

Planning zone: ????????