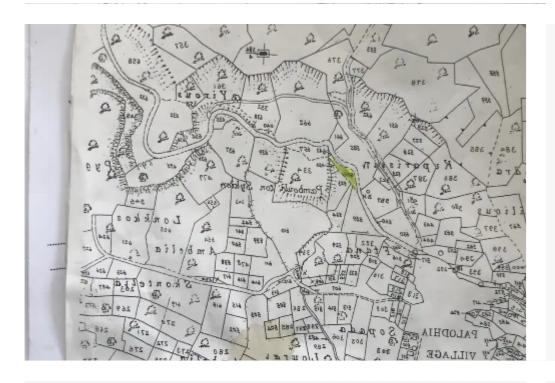

+--
+ Total plot's-land's area: 945 m²

Coverage: 25 %

Density: 40 %

Available from: 2024-07-30

Offered at: **200,00** 

Type: Residentia

Planning zone: ????????