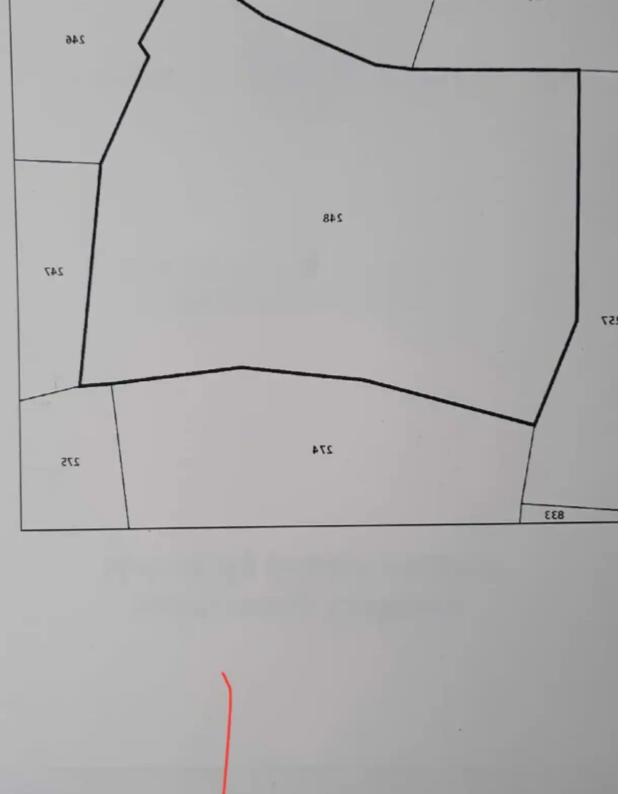

**Offered at:** € 36,000

**Estate ID:** 54002

**Ref:** ba5362960

m² |
Total plot's-land's area: 5686 m²

Available from: 2024-07-30

""AGRICULTURE LAND LIMNES SYLIKOU LIMASSOL 5 Dekadaria & amp; 686 m2 Near the Road Perapedi Lofou Silikou""...