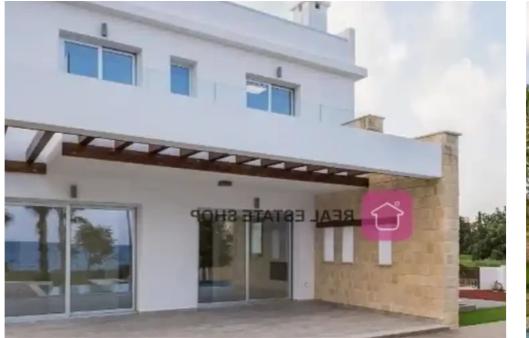

Type: Villa

The property is a seafront luxury in Latchi, Neo Chorio. It is part of a seafront project and It has a covered area of 207 sqm and is built on a plot of 895 sqm. It consists of 3 bedrooms and 5 bathrooms. The villa has a large basement with two extra rooms that can be used as an entertainment room, office, or gym. It enjoys spacious, light-filled living and entertainment areas, generously sized balconies, a magnificent roof garden, an infinity pool and a large garden. Offers unobstructed sea views, located only 3 minutes away from Latchi Harbour, fish taverns, restaurants, bars and all amenities. It provides easy access to the Baths of Aphrodite and Akamas Peninsula....