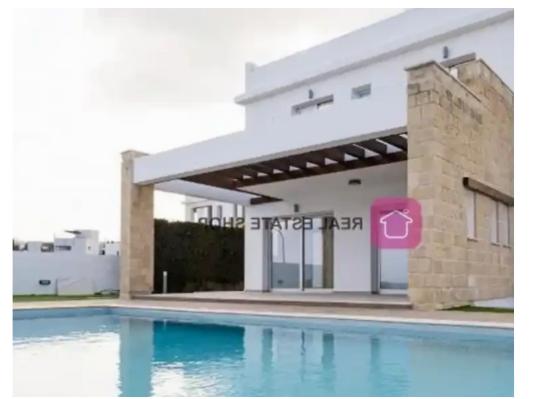

Type: Villa

The property is a seafront luxury in Latchi, Neo Chorio. It is part of a seafront project and It has a covered area of 207 sqm and is built on a plot of 895 sqm. It consists of 3 bedrooms and 5 bathrooms. The villa has a large basement with two extra rooms that can be used as an entertainment room, office, or gym. It enjoys spacious, light-filled living and entertainment areas, generously sized balconies, a magnificent roof garden, an infinity pool and a large garden. Offers unobstructed sea views, located only 3 minutes away from Latchi Harbour, fish taverns, restaurants, bars and all amenities. It provides easy access to the Baths of Aphrodite and Akamas Peninsula....