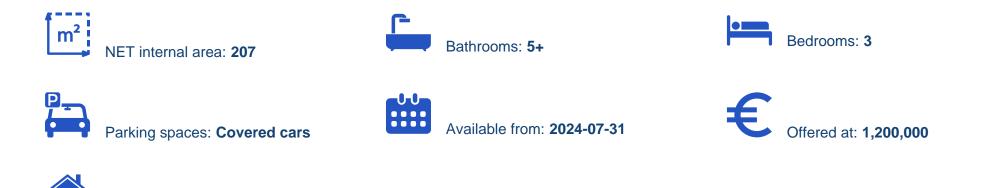

Type: Villa

The property is a seafront luxury in Latchi, Neo Chorio. It is part of a seafront project and It has a covered area of 207 sqm and is built on a plot of 895 sqm. It consists of 3 bedrooms and 5 bathrooms. The villa has a large basement with two extra rooms that can be used as an entertainment room, office, or gym. It enjoys spacious, light-filled living and entertainment areas, generously sized balconies, a magnificent roof garden, an infinity pool and a large garden. Offers unobstructed sea views, located only 3 minutes away from Latchi Harbour, fish taverns, restaurants, bars and all amenities. It provides easy access to the Baths of Aphrodite and Akamas Peninsula....