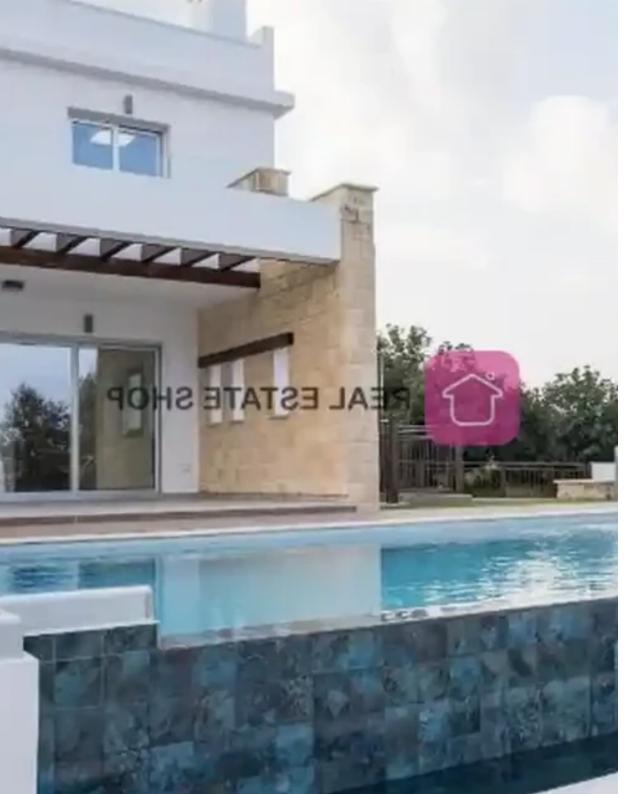

Type: Villa

The property is a seafront luxury in Latchi, Neo Chorio. It is part of a seafront project and It has a covered area of 207 sqm and is built on a plot of 895 sqm. It consists of 3 bedrooms and 5 bathrooms. The villa has a large basement with two extra rooms that can be used as an entertainment room, office, or gym. It enjoys spacious, light-filled living and entertainment areas, generously sized balconies, a magnificent roof garden, an infinity pool and a large garden. Offers unobstructed sea views, located only 3 minutes away from Latchi Harbour, fish taverns, restaurants, bars and all amenities. It provides easy access to the Baths of Aphrodite and Akamas Peninsula....