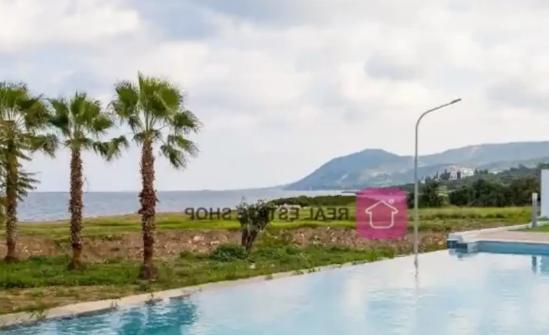

Type: Villa

The property is a seafront luxury in Latchi, Neo Chorio. It is part of a seafront project and It has a covered area of 207 sqm and is built on a plot of 895 sqm. It consists of 3 bedrooms and 5 bathrooms. The villa has a large basement with two extra rooms that can be used as an entertainment room, office, or gym. It enjoys spacious, light-filled living and entertainment areas, generously sized balconies, a magnificent roof garden, an infinity pool and a large garden. Offers unobstructed sea views, located only 3 minutes away from Latchi Harbour, fish taverns, restaurants, bars and all amenities. It provides easy access to the Baths of Aphrodite and Akamas Peninsula....