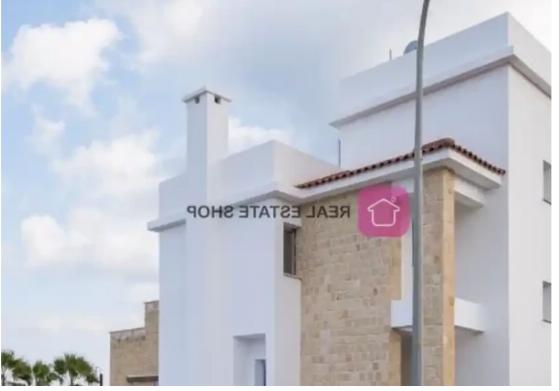

Type: Villa

The property is a seafront luxury in Latchi, Neo Chorio. It is part of a seafront project and It has a covered area of 207 sqm and is built on a plot of 895 sqm. It consists of 3 bedrooms and 5 bathrooms. The villa has a large basement with two extra rooms that can be used as an entertainment room, office, or gym. It enjoys spacious, light-filled living and entertainment areas, generously sized balconies, a magnificent roof garden, an infinity pool and a large garden. Offers unobstructed sea views, located only 3 minutes away from Latchi Harbour, fish taverns, restaurants, bars and all amenities. It provides easy access to the Baths of Aphrodite and Akamas Peninsula....