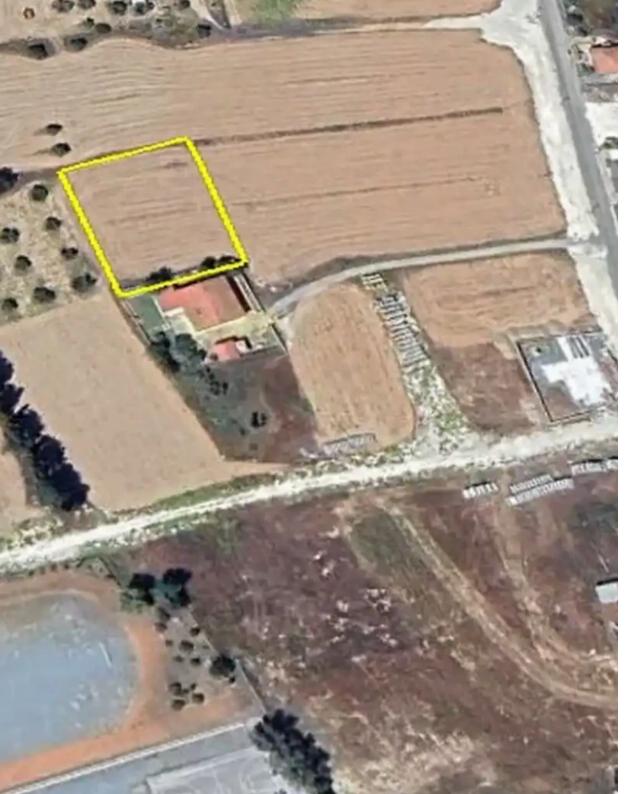

## Residential land 1673 m<sup>2</sup>

**€75.000** 

Nicosia, Mammari-2679, Cyprus

This ad is presented by listings admin, under supervision from ,

Licensed Real Estate Agent Reg no: 1234, Lic no: 603/E

**Offered at:** € 65,000

**Estate ID:** 54215

**Ref:** ba5364909

**∔---**→ Total plot's-land's area: **1673** m²

Coverage: 50 %

Density: 90 %

Available from: 2024-07-31

Offered at: 65,00

Гуре: **Residential** 

## **Estate on map:**

Website: realty.com.cy/p/residential-land-1673-m²-€75.000-

ba5364909

Email: info@rimatech.com.cy

**Phone:** +35795958898 // +35725714014

This ad is presented by listings admin, under supervision from,