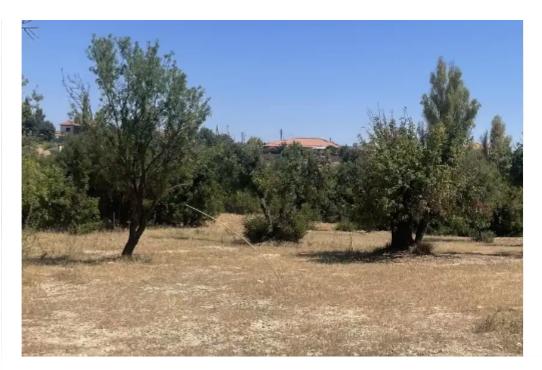

## Residential land 500 m<sup>2</sup> €60.000

Limassol, Apesia-4541, Cyprus

This ad is presented by listings admin, under supervision from,

Licensed Real Estate Agent Reg no: 1234, Lic no: 603/E

**Offered at:** € 60,000

**Estate ID:** 54216

**Ref:** ba5364965

Total plot's-land's area: 500 m²

Coverage: 20 %

Density: 20 %

Available from: 2024-07-31

Offered at: 60,00

Type: Residential