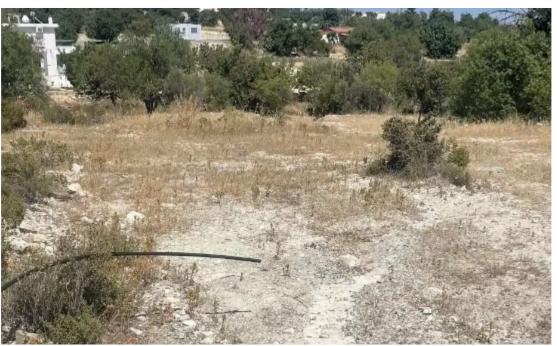

## Residential land 500 m<sup>2</sup> €60.000

Limassol, Apesia-4541, Cyprus

This ad is presented by listings admin, under supervision from,

Licensed Real Estate Agent Reg no: 1234, Lic no: 603/E

**Offered at:** € 60,000

**Estate ID:** 54216

**Ref:** ba5364965

Total plot's-land's area: 500 m²

Coverage: 20 %

Density: 20 %

Available from: 2024-07-31

Offered at: 60,00

Type: Residential