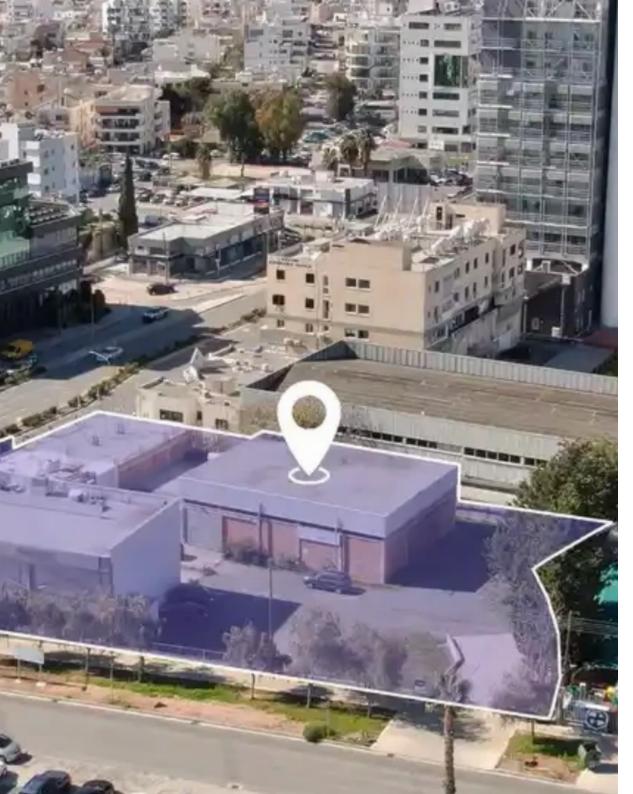

## Commercial land 2422 m<sup>2</sup>

Larnaka, Metropolis-Mall-Agios-Nikolaos-6043, Cyprus
This ad is presented by listings admin, under supervision from,
Licensed Real Estate Agent Reg no: 1234, Lic no: 603/E

"Mixed-use plot available for sale in Larnaca City Center. The property is located along Spyrou Kyprianou Avenue, one of the busiest roads in Larnaca. The plot has a total area of 2,422 sq.m., with a flat, even surface and a regular shape. The property occupies a corner position, with its southern boundary adjacent to Spyrou Kyprianou Avenue and its western boundary to Agion Anargiron Street. The property falls within the commercial zone ??2 (59%) and residential zone ??4 (41%). With 180% Building Coefficient, 50% Coverage on 6 floors, and a maximum building height of 24m and 120% Building Coefficient, 50% Coverage on 3 floors, and a maximum building height of 13.5m respectively. The...

## **Estate on map:**

**Website:** realty.com.cy/p/commercial-land-2422-m²-ba5293146

Email: info@rimatech.com.cy

**Phone:** +35795958898 // +35725714014

This ad is presented by listings admin, under supervision from ,