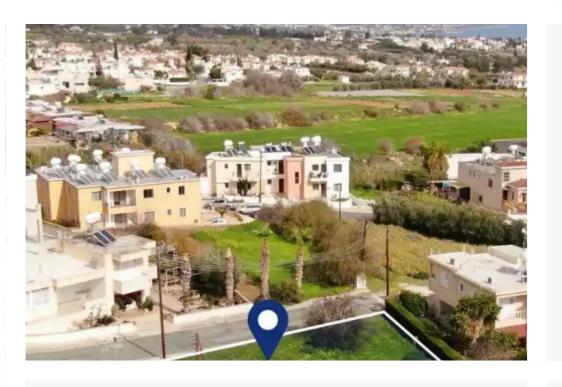

**Estate ID:** 54221

**Ref:** ba5293864

Total plot's-land's area: 532 m²

Available from: 2024-07-31

Offered at: 112,00

Type: Residentia

""Corner plot available for sale in Empa, Paphos. The property is located along the main road of the village, Nicolaou Ellina, approximately 500m south of Apostolos Andreas Church and about 3km east of Chloraka's coastline. The area of the plot is 532 sq.m. and has a flat, even surface. The property occupies a corner position, with its eastern boundary adjacent to Nikolas Ellinas Street and its northern boundary to a dead-end road. The plot falls within the planning zone ??, for which the development status is defined by the Paphos Local Plan. The immediate area is characterized by residential units with sporadic amenities and services such as banks, restaurants, cafes, and shops. Th...