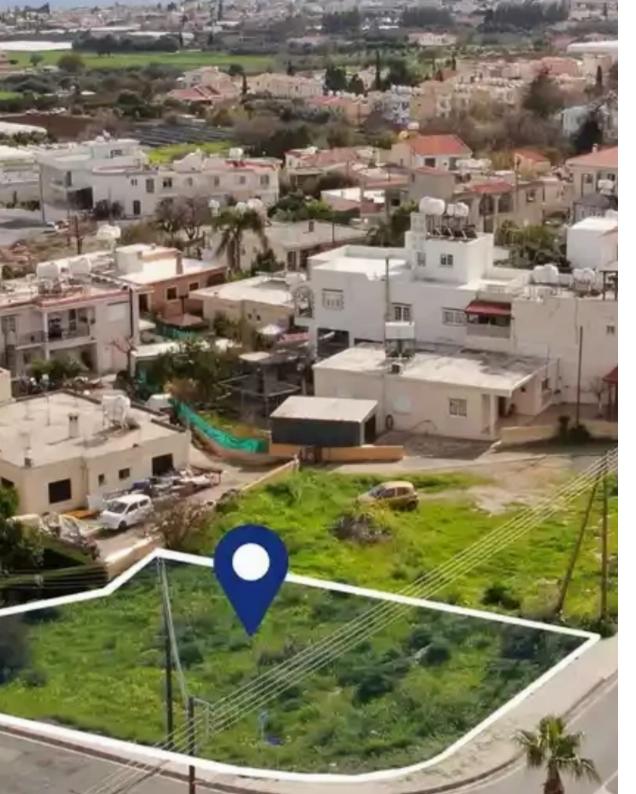

## Residential land 532 m<sup>2</sup> €112.000

Paphos, Empa-8250, Cyprus

This ad is presented by listings admin, under supervision from ,

Licensed Real Estate Agent Reg no: 1234, Lic no: 603/E

**Offered at:** € 112,000

**Estate ID:** 54221

**Ref:** ba5293864

Total plot's-land's area: 532 m²

Available from: 2024-07-31

Offered at: 112,00

Type: Residentia

""Corner plot available for sale in Empa, Paphos. The property is located along the main road of the village, Nicolaou Ellina, approximately 500m south of Apostolos Andreas Church and about 3km east of Chloraka's coastline. The area of the plot is 532 sq.m. and has a flat, even surface. The property occupies a corner position, with its eastern boundary adjacent to Nikolas Ellinas Street and its northern boundary to a dead-end road. The plot falls within the planning zone ??, for which the development status is defined by the Paphos Local Plan. The immediate area is characterized by residential units with sporadic amenities and services such as banks, restaurants, cafes, and shops. Th...