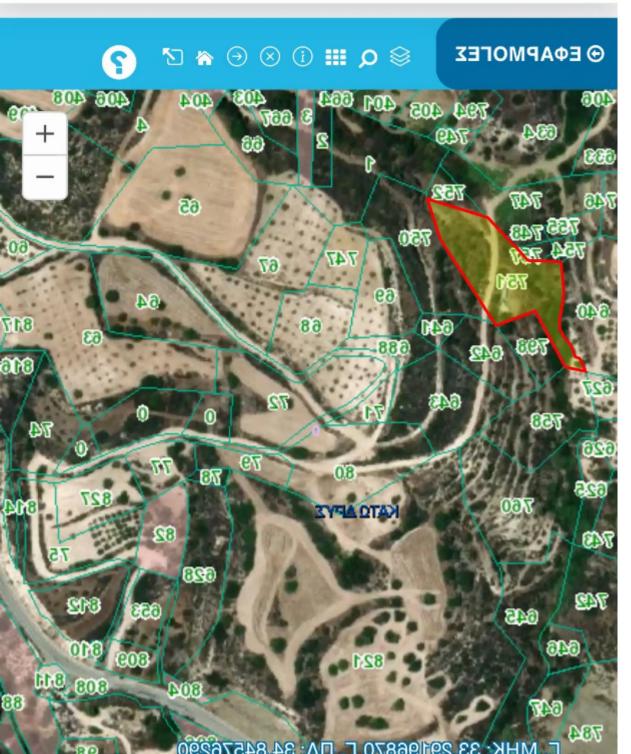

## Agricultural land 4350 m<sup>2</sup> €36.000

Larnaka, Kato-Drys-7714, Cyprus

This ad is presented by listings admin, under supervision from , Licensed Real Estate Agent Reg no: 1234, Lic no: 603/E

Offered at: € 36,000 Estate ID: 54223 Ref: ba5320150

Agricultural land for sale with 50 olive trees, drilling for irrigation and provision of running water. on the outskirts of Kato Drys traditional village. The village has easy access to Larnaca-Limassol-Nicosia Intersection. Land of 4350 sqm with 10% building coverage, 10% land coverage, 8.3 meters height and permit up to 2 floors. An ideal in high site for the construction of a house with a view the monastery of Agios Minas....

## **Estate on map:**

Website: realty.com.cy/p/agricultural-land-4350-m<sup>2</sup>-€36.000-

ba5320150

Email: info@rimatech.com.cy

Phone: +35795958898 // +35725714014

This ad is presented by listings admin, under supervision from , Licensed Real Estate Agent Reg no: 1234, Lic no: 603/E