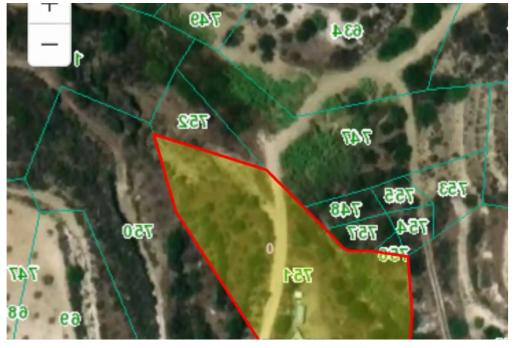

## Agricultural land 4350 m<sup>2</sup> €36.000

Larnaka, Kato-Drys-7714, Cyprus

This ad is presented by listings admin, under supervision from , Licensed Real Estate Agent Reg no: 1234, Lic no: 603/E

Offered at: € 36,000 Estate ID: 54223 Ref: ba5320150

Agricultural land for sale with 50 olive trees, drilling for irrigation and provision of running water. on the outskirts of Kato Drys traditional village. The village has easy access to Larnaca-Limassol-Nicosia Intersection. Land of 4350 sqm with 10% building coverage, 10% land coverage, 8.3 meters height and permit up to 2 floors. An ideal in high site for the construction of a house with a view the monastery of Agios Minas....

## **Estate on map:**

Website: realty.com.cy/p/agricultural-land-4350-m<sup>2</sup>-€36.000-

ba5320150

Email: info@rimatech.com.cy

Phone: +35795958898 // +35725714014

This ad is presented by listings admin, under supervision from , Licensed Real Estate Agent Reg no: 1234, Lic no: 603/E