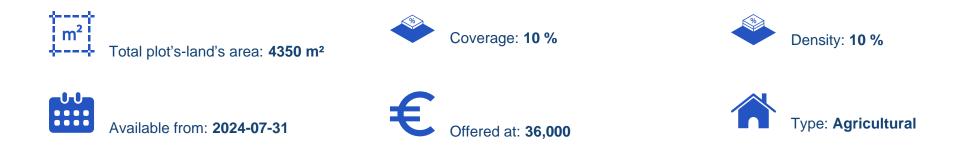

## Agricultural land 4350 m<sup>2</sup> €36.000

Larnaka, Kato-Drys-7714, Cyprus

This ad is presented by listings admin, under supervision from , Licensed Real Estate Agent Reg no: 1234, Lic no: 603/E

Offered at: € 36,000 Estate ID: 54223 Ref: ba5320150

Agricultural land for sale with 50 olive trees, drilling for irrigation and provision of running water. on the outskirts of Kato Drys traditional village. The village has easy access to Larnaca-Limassol-Nicosia Intersection. Land of 4350 sqm with 10% building coverage, 10% land coverage, 8.3 meters height and permit up to 2 floors. An ideal in high site for the construction of a house with a view the monastery of Agios Minas....