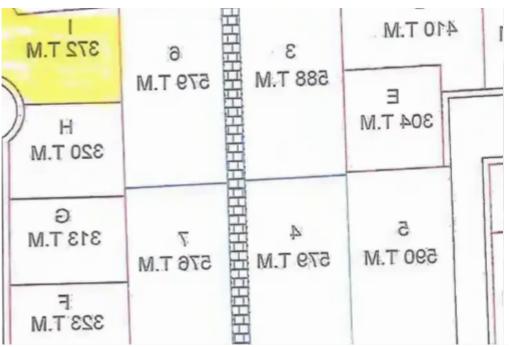

**Offered at:** € 150,000

**Estate ID:** 54225

**Ref:** ba5365125

Total plot's-land's area: 372 m<sup>2</sup>

Coverage: 20 %

Density: 35 %

Available from: 2024-07-31

Offered at: 150,000

Type: Residentia

mage pot found or type unknown

Planning zone: **H5a** 

Residential plot of 372m<sup>2</sup> 5 minutes walk from the sea The plot falls under planning zone H5a which precludes the area only to residential houses.