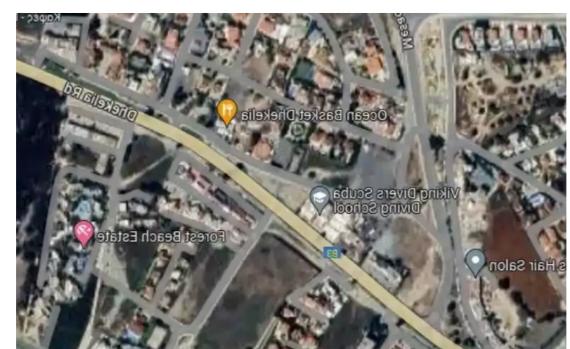

## Residential land 372 m<sup>2</sup> €150.000

Larnaka, Touristiki-Periochi-Voroklini-7041, Cyprus
This ad is presented by listings admin, under supervision from,
Licensed Real Estate Agent Reg no: 1234, Lic no: 603/E

## **Estate on map:**

Website: realty.com.cy/p/residential-land-372-m²-€150.000-

ba5365125

Email: info@rimatech.com.cy

**Phone:** +35795958898 // +35725714014

This ad is presented by listings admin, under supervision from,