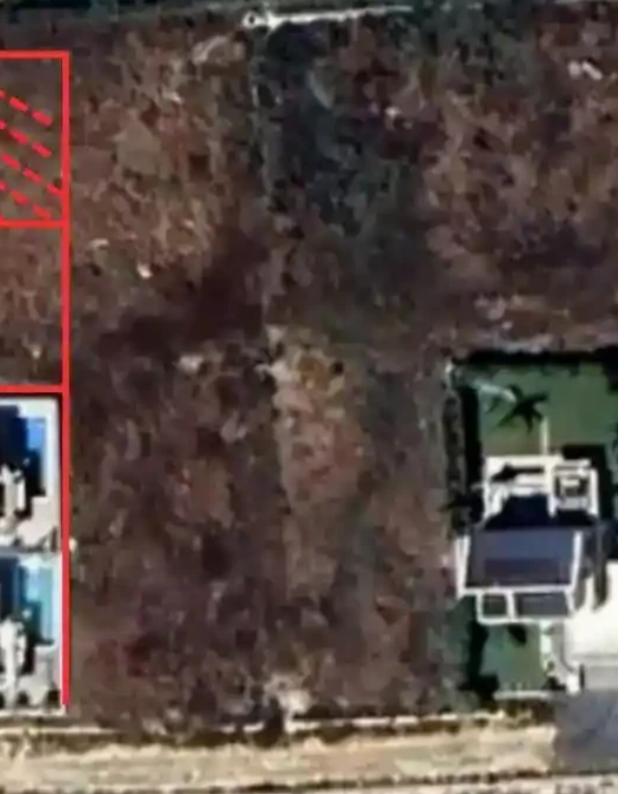

Type: Residentia

mage pot found or type unknown

Planning zone: **H5a** 

Residential plot of 372m<sup>2</sup> 5 minutes walk from the sea The plot falls under planning zone H5a which precludes the area only to residential houses.

Density is 35% plus an extra 5% for the use of solar panels No VAT...