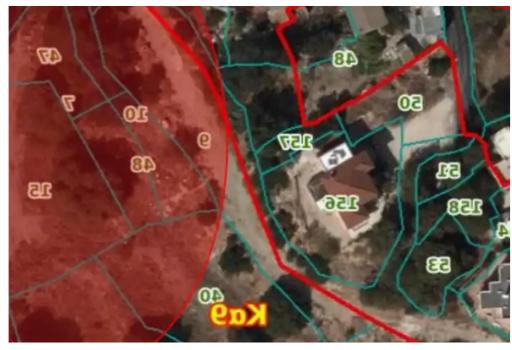

""This asset is a field in Tremithousa, Paphos. The asset is located c. 350m east of the centre of the village and 430m north of Mesogis Avenue. The asset has an area of 3,425sqm, has a sloping surface The asset has the potential to be covered by all utility services (water, electricity and telecommunication). The asset falls within planning zone K?9 with 40% building density, 25% coverage, 2 floors and a maximum height of 10m. The immediate area consists of residential developments and undeveloped parcels of land. THE PRICE IS SUBJECT TO VAT.""...