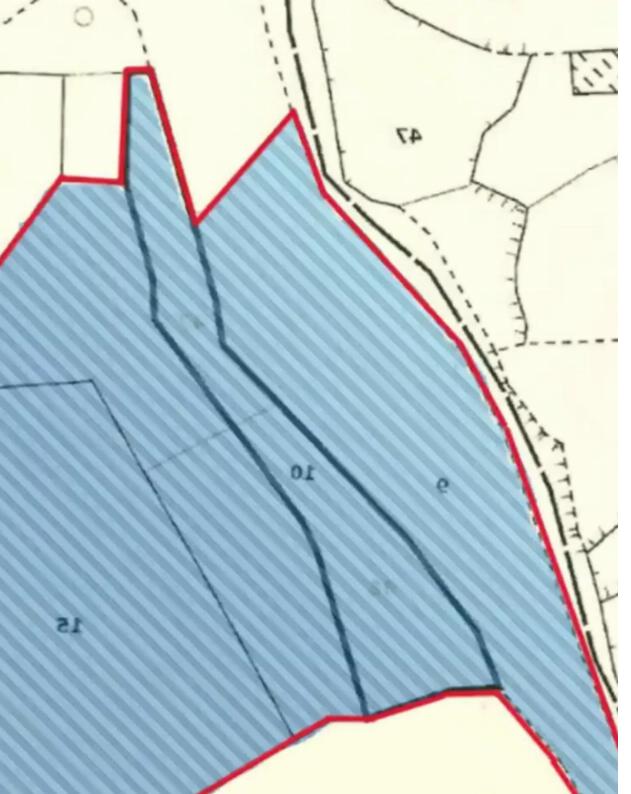

""This asset is a field in Tremithousa, Paphos. The asset is located c. 350m east of the centre of the village and 430m north of Mesogis Avenue. The asset has an area of 3,425sqm, has a sloping surface The asset has the potential to be covered by all utility services (water, electricity and telecommunication). The asset falls within planning zone K?9 with 40% building density, 25% coverage, 2 floors and a maximum height of 10m. The immediate area consists of residential developments and undeveloped parcels of land. THE PRICE IS SUBJECT TO VAT.""...