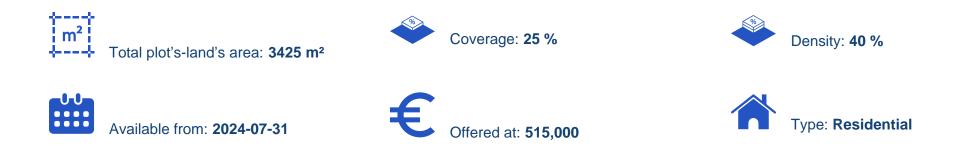

## Residential land 3425 m<sup>2</sup>

""This asset is a field in Tremithousa, Paphos. The asset is located c. 350m east of the centre of the village and 430m north of Mesogis Avenue. The asset has an area of 3,425sqm, has a sloping surface The asset has the potential to be covered by all utility services (water, electricity and telecommunication). The asset falls within planning zone K?9 with 40% building density, 25% coverage, 2 floors and a maximum height of 10m. The immediate area consists of residential developments and undeveloped parcels of land. THE PRICE IS SUBJECT TO VAT.""...