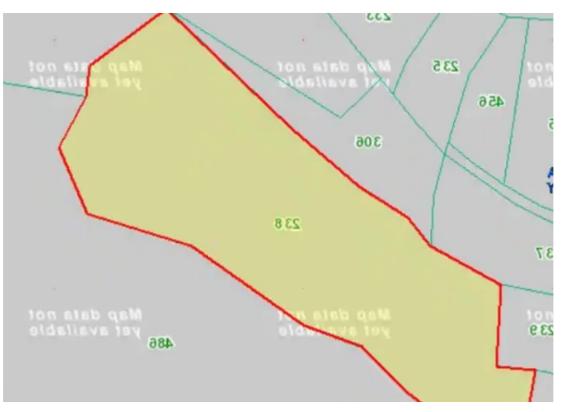

**Estate ID:** 54250

**Ref:** ba5364423

Total plot's-land's area: 2676 m²

Coverage: 35 %

Density: 60 %

Available from: 2024-07-31

Offered at: **270,00** 

Type: Residentia

Planning zone: H3

""""For Sale Residential Plot at Fasoula Area A Residential plot of 2676sq.m (the 1/2 field) located at Fasoula area in a nice quiet village just 8-10' from Mesa Geitonia Roundabout. A developing area just few minutes from the Center. The plot is located on a hill in the center of the village with panoramic breathtaking view. – Planning zone: H3 (Residential) – Building density: 60% – Coverage ratio: 35% – Floors allowed: 2 – Building height: 8.3 meters The property is offered for sale for EUR270,000.00 including VAT For more information and details, feel free to contact me.""""...