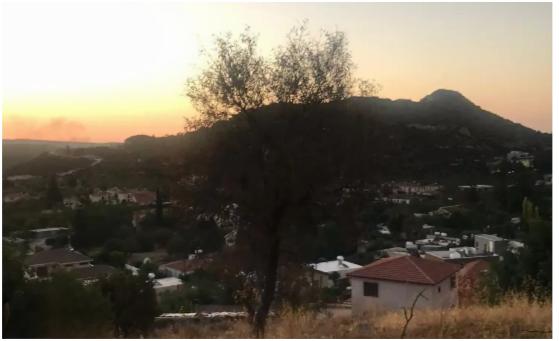

Planning zone: H3

""""For Sale Residential Plot at Fasoula Area A Residential plot of 2676sq.m (the 1/2 field) located at Fasoula area in a nice quiet village just 8-10' from Mesa Geitonia Roundabout. A developing area just few minutes from the Center. The plot is located on a hill in the center of the village with panoramic breathtaking view. – Planning zone: H3 (Residential) – Building density: 60% – Coverage ratio: 35% – Floors allowed: 2 – Building height: 8.3 meters The property is offered for sale for EUR270,000.00 including VAT For more information and details, feel free to contact me.""""...