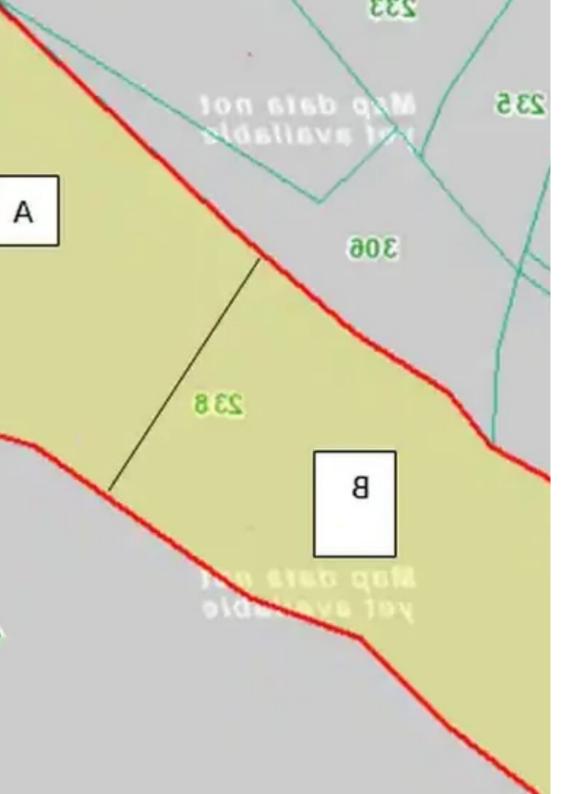

**Estate ID:** 54250

**Ref:** ba5364423

Total plot's-land's area: 2676 m²

Coverage: 35 %

Density: 60 %

Available from: 2024-07-31

Offered at: **270,00** 

Type: Residentia

Planning zone: H3

""""For Sale Residential Plot at Fasoula Area A Residential plot of 2676sq.m (the 1/2 field) located at Fasoula area in a nice quiet village just 8-10' from Mesa Geitonia Roundabout. A developing area just few minutes from the Center. The plot is located on a hill in the center of the village with panoramic breathtaking view. – Planning zone: H3 (Residential) – Building density: 60% – Coverage ratio: 35% – Floors allowed: 2 – Building height: 8.3 meters The property is offered for sale for EUR270,000.00 including VAT For more information and details, feel free to contact me.""""...