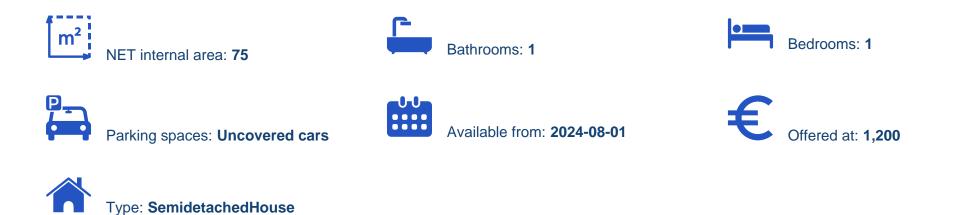

Offered at: €1,200 Estate ID: 54447 Ref: ba5366544

For rent semi-detached traditional stone house in the heart of limassol. The house has been fully renovated and is now available for rent for the first time. Location is ideal for everyone as it is built in a quiet neighborhood with every amenity within 2 minutes walking distance. Within 200 meters we can find 24 hour kiosk, Bus stop on Makariou street, Pharmacy and Supermarket. Dimensions : - 75 sq meters covered areas - 30 sq meters back veranda - 50 sq meters back yard with trees ( ideal for gardening enthusiasts ) - 24 sq meters dedicated parking space in front of the house ( fits 2 cars perfectly ) Renovated Items : - Fully renovated kitchen - Parket floors ( Artens - AC5 - Water Re...